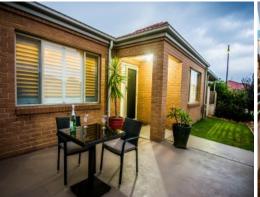

- Open plan living areas, north facing and brimming with natural light.
- Separate and genuine study/home office room.
- Ducted reverse cycle air conditioning for climate control and comfort all year round.
- Attractive bamboo flooring and plantation shutters throughout.
- Expansive covered alfresco entertaining area with natural gas point for the BBQ.
- 2 separate enclosed yards with side access available for your caravan/boat/trailer.
- Master bedroom with walk in wardrobe and ensuite.
- Additional bedrooms both with built in wardrobes.