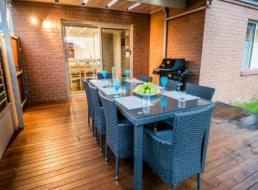

- Open plan living areas, north facing and brimming with natural light.
- Separate and genuine study/home office room.
- Ducted reverse cycle air conditioning for climate control and comfort all year round.
- Attractive bamboo flooring and plantation shutters throughout.
- Expansive covered alfresco entertaining area with natural gas point for the BBQ.
- 2 separate enclosed yards with side access available for your caravan/boat/trailer.
- Master bedroom with walk in wardrobe and ensuite.
- Additional bedrooms both with built in wardrobes.