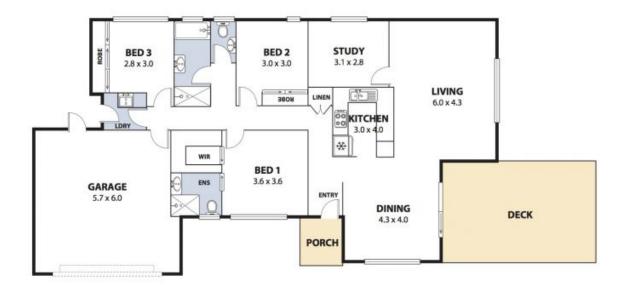

## The Finest in Family Living

Embrace family living at its finest with this immaculate and contemporary 3 bedroom residence, showcasing an endless list of features and quality inclusions. Set in a quiet street and surrounded by other modern homes, the property is centrally located within close proximity to Woonona CBD, shops, parks, schools and access to transport. This is an outstanding opportunity for either young families entering the Woonona market or for those who are looking at enjoying the benefits of spacious, single level living without compromise on comfort. Features include:

- Open plan living areas, north facing and brimming with natural light.
- Separate and genuine study/home office room.
- Ducted reverse cycle air conditioning for climate control and comfort all year round.
- Attractive bamboo flooring and plantation shutters throughout.
- Expansive covered alfresco entertaining area with natural gas point for the BBQ.
- 2 separate enclosed yards with side access available for your caravan/boat/trailer.
- Master bedroom with walk in wardrobe and ensuite.
- Additional bedrooms both with built in wardrobes.