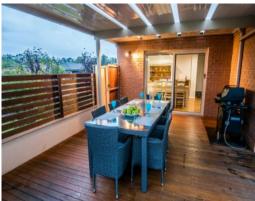

- Open plan living areas, north facing and brimming with natural light.
- Separate and genuine study/home office room.
- Ducted reverse cycle air conditioning for climate control and comfort all year round.
- Attractive bamboo flooring and plantation shutters throughout.
- Expansive covered alfresco entertaining area with natural gas point for the BBQ.
- 2 separate enclosed yards with side access available for your caravan/boat/trailer.
- Master bedroom with walk in wardrobe and ensuite.
- Additional bedrooms both with built in wardrobes.