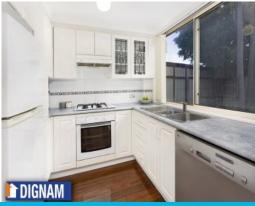

Additional features include:

- 2 large bedrooms, both with built in wardrobes.
- Quaint balcony off the master bedroom.
- Timber flooring throughout the open plan living.
- Neat and tidy kitchen with dishwasher.
- Sunny rear courtyard with a perfect outdoor entertaining area.
- The convenience of an additional toilet downstairs.
- Single garage with internal access.
- Close to locals schools, shops and bus stops.