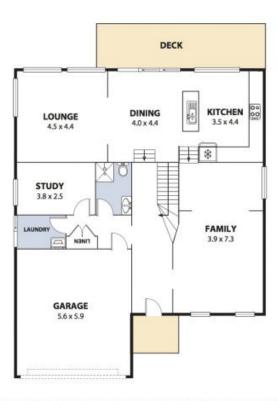

Awash with natural light, enjoy an impressively modern design with open-plan living/dining and a large rumpus room on the upper level. With spacious, open plan interiors and deck with spa, every aspect of family living has been accounted for.