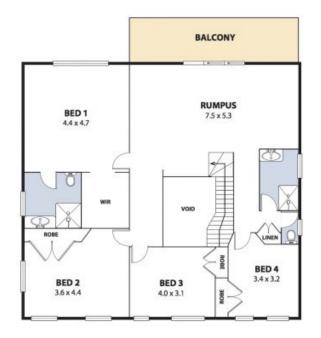

Awash with natural light, enjoy an impressively modern design with open-plan living/dining and a large rumpus room on the upper level. With spacious, open plan interiors and deck with spa, every aspect of family living has been accounted for.