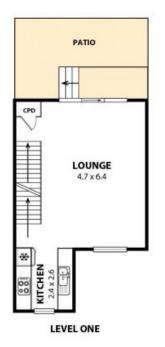

- Flowing floorplan offering open plan living and dining
- Modern kitchen with stainless steel appliance
- Two generously sized bedrooms, both with built-in robes
- Within walking distance to quality schools, transport and shops
- Single lock garage with internal laundry access
- Great sized patio, perfect for entertaining