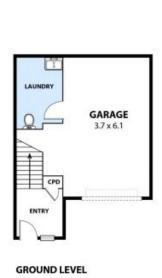

- Flowing floorplan offering open plan living and dining
- Modern kitchen with stainless steel appliance
- Two generously sized bedrooms, both with built-in robes
- Within walking distance to quality schools, transport and shops
- Single lock garage with internal laundry access
- Great sized patio, perfect for entertaining