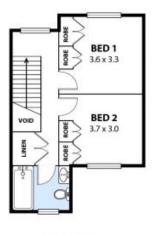

- Flowing floorplan offering open plan living and dining
- Modern kitchen with stainless steel appliance
- Two generously sized bedrooms, both with built-in robes
- Within walking distance to quality schools, transport and shops
- Single lock garage with internal laundry access
- Great sized patio, perfect for entertaining

**LEVEL TWO**