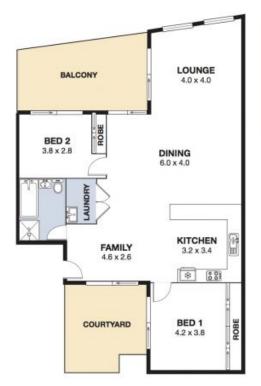

Spacious and extremely well presented, the oversized 2 bedroom apartment has an abundance of natural light. The extensive open plan internal living space adjoins a sunny balcony with additional enclosed private courtyard for entertaining. For those requiring an extra bedroom, there is potential for a 3rd bedroom if needed.