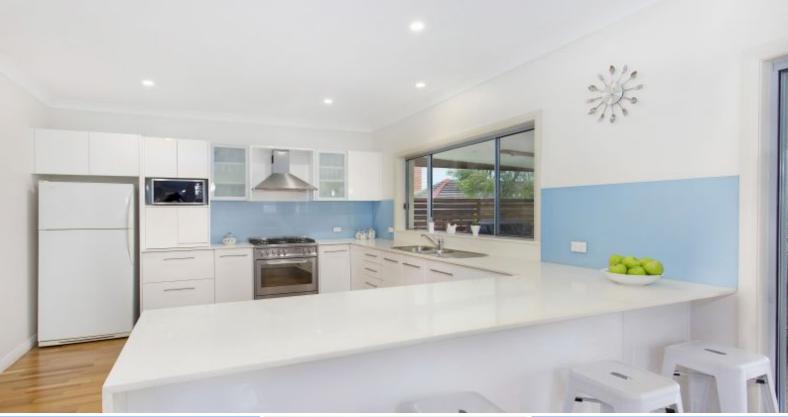

## Modern Home, Central Location

A celebration of natural light complete with a perfect north-easterly aspect, this crisply renovated single-level family home is positioned for a comprehensive lifestyle. Awash with natural light, the home's character-laden interiors enjoy an impressively modern design with open-plan living/dining and a separate cosy living room. Two decked entertaining areas capture further highlights of the home's smart contemporary makeover.

- Oversized sun-filled family zone, formal lounge plus additional living room
- Fenced easy-care backyard with attractive leafy outlooks and level lawn
- Spacious bright oversized kitchen reveals stone benchtops and breakfast bar
- Huge living areas opening onto large deck areas of approx. 30sqm
- Spacious main bed with walk-in-robe and modern ensuite
- Floating timber floors through entertaining areas with carpet in bedrooms/living
- Ceiling fans throughout with split system air-con
- Private off street access to drive through garage