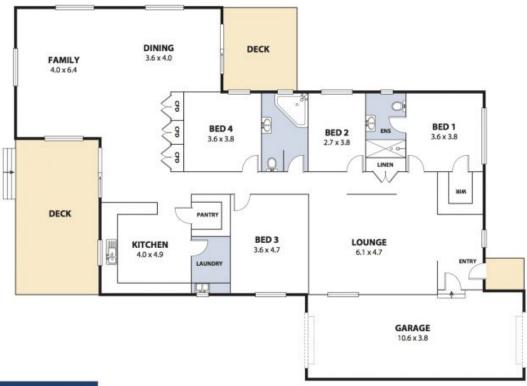

## Modern Home, Central Location

A celebration of natural light complete with a perfect north-easterly aspect, this crisply renovated single-level family home is positioned for a comprehensive lifestyle. Awash with natural light, the home's character-laden interiors enjoy an impressively modern design with open-plan living/dining and a separate cosy living room. Two decked entertaining areas capture further highlights of the home's smart contemporary makeover.

- Oversized sun-filled family zone, formal lounge plus additional living room
- Fenced easy-care backyard with attractive leafy outlooks and level lawn
- Spacious bright oversized kitchen reveals stone benchtops and breakfast bar
- Huge living areas opening onto large deck areas of approx. 30sqm
- Spacious main bed with walk-in-robe and modern ensuite
- Floating timber floors through entertaining areas with carpet in bedrooms/living
- Ceiling fans throughout with split system air-con
- Private off street access to drive through garage