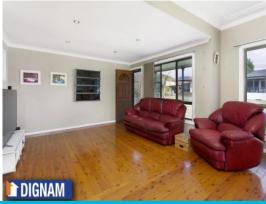

- Polished timber floors throughout
- Two living areas
- Back veranda overlooking good size yard
- Modern kitchen with stone bench tops and plenty of cupboard space
- 900mm Gas oven
- Wide fridge space with plumbing
- Down lights throughout
- Air conditioned living and main bedroom