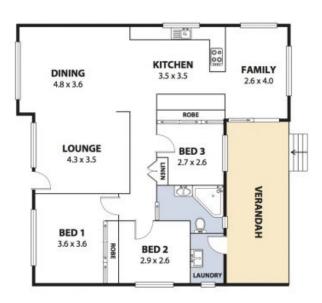

## Solid Brick Family Home

This three bedroom home is ready to move straight in. Well laid out, spacious living spaces and a good size flat block make this an ideal home. Located in a quiet cul-de-sac. Boasting many other features, including:

- Polished timber floors throughout
- Two living areas
- Back veranda overlooking good size yard
- Modern kitchen with stone bench tops and plenty of cupboard space
- 900mm Gas oven
- Wide fridge space with plumbing
- Down lights throughout
- Air conditioned living and main bedroom