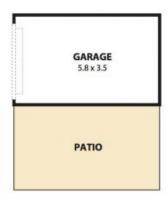

## Solid Brick Family Home

This three bedroom home is ready to move straight in. Well laid out, spacious living spaces and a good size flat block make this an ideal home. Located in a quiet cul-de-sac. Boasting many other features, including:

- Polished timber floors throughout
- Two living areas
- Back veranda overlooking good size yard
- Modern kitchen with stone bench tops and plenty of cupboard space
- 900mm Gas oven
- Wide fridge space with plumbing
- Down lights throughout
- Air conditioned living and main bedroom