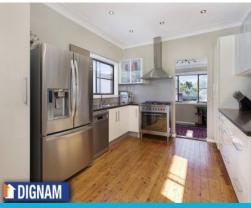

- Polished timber floors throughout
- Two living areas
- Back veranda overlooking good size yard
- Modern kitchen with stone bench tops and plenty of cupboard space
- 900mm Gas oven
- Wide fridge space with plumbing
- Down lights throughout
- Air conditioned living and main bedroom