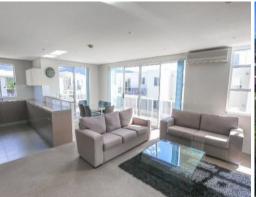

- Stylish open plan living and dining area with ample of natural lighting
- Oversized functional kitchen with plenty of storage/benchtop space with stainless steel appliances and breakfast bar
- Spacious main bedroom with large walk-in robe and ensuite
- Convenience of having two full bathrooms and one half
- Split heating/air conditioning throughout
- Lift access to underground parking with a large storage cage