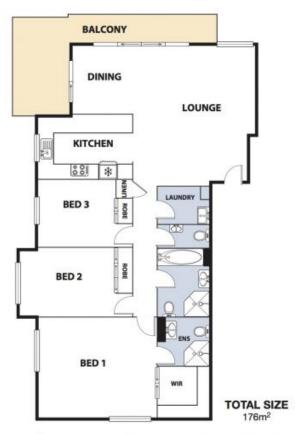

## Penthouse Apartment

This light-infused Penthouse apartment delivers stylish and modern living with captivating views to lighthouse and coastline. Quietly set at the rear of a designer complex of four towers, the property displays sleek contemporary lines, elite fittings and practical living areas. Location is fantastically convenient with a short drive to the CBD, it offers an easy stroll to the beach, Wollongong Surf Leisure Club, Towradgi Beach Hotel, with trains just down the road and buses at the door.

- Stylish open plan living and dining area with ample of natural lighting
- Oversized functional kitchen with plenty of storage/benchtop space with stainless steel appliances and breakfast bar
- Spacious main bedroom with large walk-in robe and ensuite
- Convenience of having two full bathrooms and one half
- Split heating/air conditioning throughout
- Lift access to underground parking with a large storage cage

**Price**: \$775,000

Council Rates: \$1,151.00/year (approx)

**Water Rates:** \$168.00 p/q **Strata Rates:** \$1,103.00 p/q

**Adam McMahon** 

**Adam McMahon** 

02 4267 5377

Plans shown are for presentation purposes and are not part of any legal document or title and are subject to errors, omissions, inaccuracies and should not be used as sole and accurate reference. Particulars given are for general information only and do not constitute any representation on the part of the vendor or agent. No liability will be accepted.