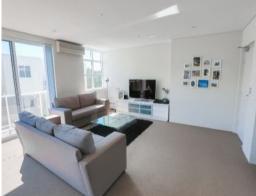

- Stylish open plan living and dining area with ample of natural lighting
- Oversized functional kitchen with plenty of storage/benchtop space with stainless steel appliances and breakfast bar
- Spacious main bedroom with large walk-in robe and ensuite
- Convenience of having two full bathrooms and one half
- Split heating/air conditioning throughout
- Lift access to underground parking with a large storage cage