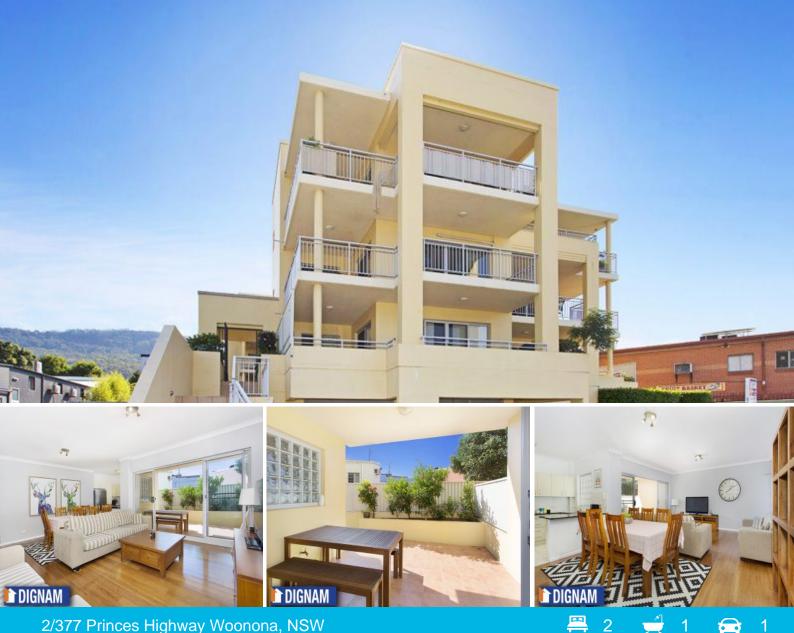

## 2/377 Princes Highway Woonona, NSW

## Stylish Apartment In A Great Location

Attractive complex in a handy location. This ground floor apartment offers front entrance via Princes highway, and rear entrance and garage via Haddon Lane. You have immediate access to transport, grocery stores, cafes and many other retail outlets, not to mention approx. 3km's to local beaches and cycle track.

- Open plan living, dining and kitchen opening to balcony via glass sliding doors
- Large North facing wrap-around courtyard/balcony approx.14m? which is great for entertaining with complete privacy
- Bamboo floors throughout living areas
- Plantation shutters throughout with new carpet and paint
- Stylish kitchen with stone bench tops and stainless steel appliances creating a contemporary look
- Both bedrooms are of double size with built in wardrobes and access to outdoor entertaining areas
- Lift access to all floors via garage and Princess Highway entrance or staircase to lift from Haddon Lane