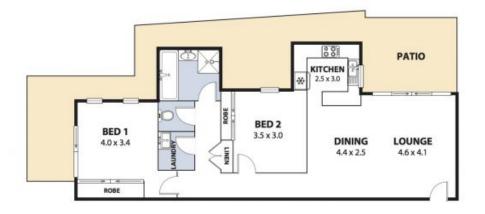

- Open plan living, dining and kitchen opening to balcony via glass sliding doors
- Large North facing wrap-around courtyard/balcony approx.14m? which is great for entertaining with complete privacy
- Bamboo floors throughout living areas
- Plantation shutters throughout with new carpet and paint
- Stylish kitchen with stone bench tops and stainless steel appliances creating a contemporary look
- Both bedrooms are of double size with built in wardrobes and access to outdoor entertaining areas
- Lift access to all floors via garage and Princess Highway entrance or staircase to lift from Haddon Lane

| q |
|---|
| q |
| q |
|   |

Adam McMahon

Adam McMahon 02 4267 5377

Be up to date with Woon

N

Plans shown are for presentation purposes and are not part of any legal document or title and are subject to errors, omissions, inaccursicies and should not be used as sole and accurate reference. Perifoulars given are for general information only and do not constitute any representation on the part of the vendor or agent. No liability will be accepted.