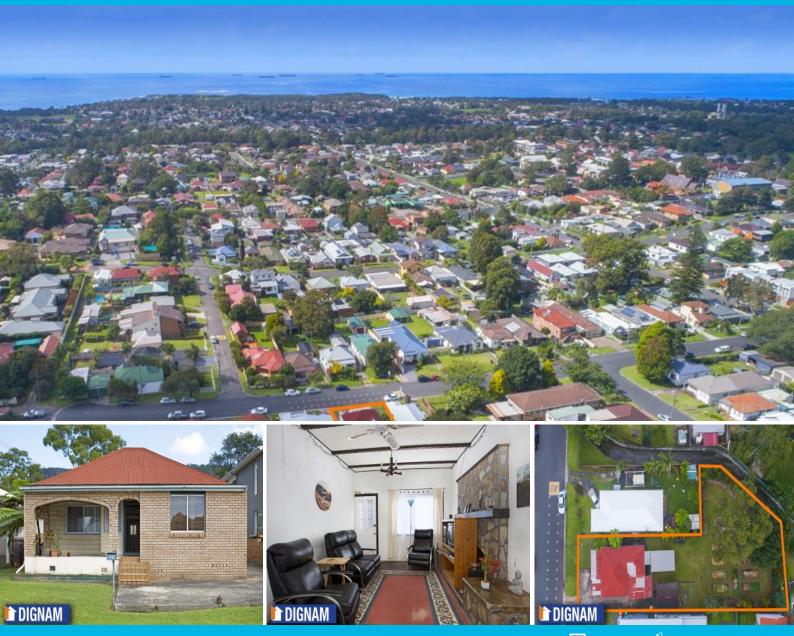

## 14 Wilford Street Corrimal, NSW

## Family Home on a Large Privately Set Block

This family size four bedroom home offers an impressive privately set level block approx.1176sqm. Located in a convenient sought after area within a quiet street. Offering an array of development possibilities or investment opportunities.

Features include:

- Leafy sun-drenched backyard with great escarpment outlook
- Four bedrooms and two spacious living/family rooms
- Side vehicle access into yard with lock up garage
- Approx. Fifteen minutes from Wollongong CBD and Ten from beaches
- A quality investment with boundless future potential
- Great renovator or knock over to build you dream home.