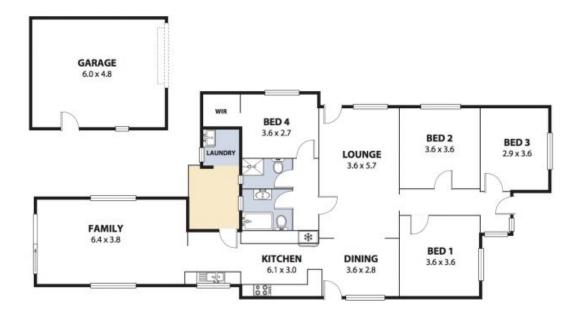

## Family Home on a Large Privately Set Block

This family size four bedroom home offers an impressive privately set level block approx.1176sqm. Located in a convenient sought after area within a quiet street. Offering an array of development possibilities or investment opportunities.

Features include:

- Leafy sun-drenched backyard with great escarpment outlook
- Four bedrooms and two spacious living/family rooms
- Side vehicle access into yard with lock up garage
- Approx. Fifteen minutes from Wollongong CBD and Ten from beaches
- A quality investment with boundless future potential
- Great renovator or knock over to build you dream home.