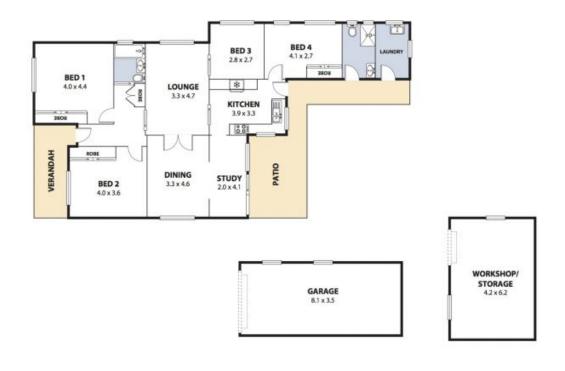

- Modern kitchen with stainless steel appliances
- Polished timber floors with new carpet in all bedrooms
- Generously-sized bedrooms with great storage
- Ideal living space both inside and out, perfect for entertaining
- Two bathrooms, one internally and the other at the rear of the home, great for outside entertainment
- Desk/Study area off kitchen is ideal for school aged kids or home office
- Generous size single lock up garage with work and bench space

- Separate storage and workshop in the backyard offers potential for a granny flat accommodation or dual occupanc

Price:

\$935,000

Adam McMahon

Adam McMahon 02 4267 5377

N

Plans shown are for presentation purposes and are not part of any legal document or title and are subject to errors, omissions, inaccursicies and should not be used as sole and accurate reference. Perifoulars given are for general information only and do not constitute any representation on the part of the vendor or agent. No liability will be accepted.