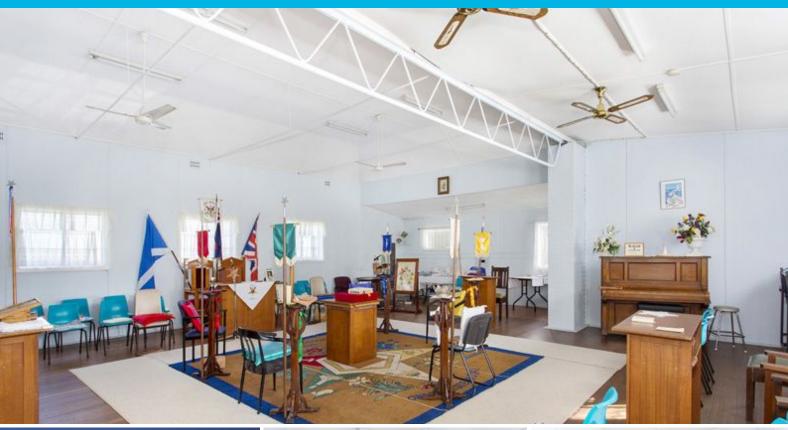

## Historical Multi Use Hall On Approx. 613m2 Block

Set in the thriving business precinct of Woonona, this historical hall offers opportunities to those with an eye for potential.

Zoned B2 Local centre, this property permits (subject to approval) an array of enterprises & ventures such as medical centres, child care centres, commercial premises, shop top housing, vets, wholesale supplies & more.

Currently used as a meeting hall the predominantly timber construction is in good order & ready for use.

Features inside & outside bathrooms, large hall & entry, commercial sized kitchen/dining area & a bedroom/dressing room.