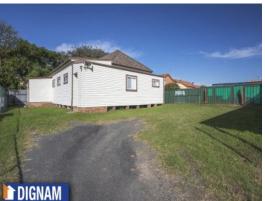

## dignam

351 Princes Highway Woonona, NSW

## Historical Multi Use Hall On Approx. 613m2 Block

Set in the thriving business precinct of Woonona, this historical hall offers opportunities to those with an eye for potential.

Zoned B2 Local centre, this property permits (subject to approval) an array of enterprises & ventures such as medical centres, child care centres, commercial premises, shop top housing, vets, wholesale supplies & more.