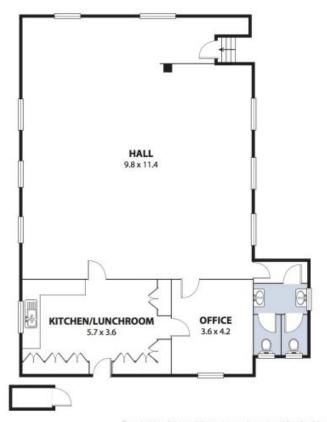

Currently used as a meeting hall the predominantly timber construction is in good order & ready for use.

Features inside & outside bathrooms, large hall & entry, commercial sized kitchen/dining area & a bedroom/dressing room.