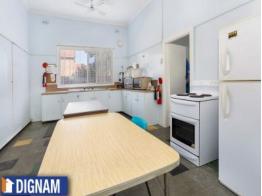

Currently used as a meeting hall the predominantly timber construction is in good order & ready for use.

Features inside & outside bathrooms, large hall & entry, commercial sized kitchen/dining area & a bedroom/dressing room.