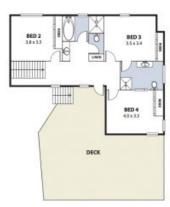

## **VIEWS VIEWS VIEWS**

This Stunning split level home is presented immaculately with all the comfort you desire with coastal living. Boasting high 2.7 meter ceilings with an exceptionally flexible layout and natural scope for multi-generational living.