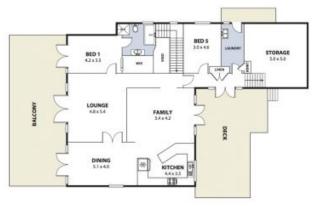

## **VIEWS VIEWS VIEWS**

This Stunning split level home is presented immaculately with all the comfort you desire with coastal living. Boasting high 2.7 meter ceilings with an exceptionally flexible layout and natural scope for multi-generational living.

Separate lower-level living area with dual outdoor access, perfect for multi-generational living, a home-based business or teenagers retreat or a rumpus room and theatre room.

- Flowing indoor/outdoor there are three large ALFRESCO undercover entertaining areas great for entertaining all ages
- Warm and inviting design with a flexible floor-plan
- Double lockup garage with internal access and additional room for parking with workshop space or additional sto