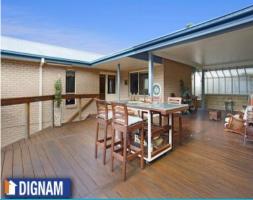

Separate lower-level living area with dual outdoor access, perfect for multi-generational living, a home-based business or teenagers retreat or a rumpus room and theatre room.

- Flowing indoor/outdoor there are three large ALFRESCO undercover entertaining areas great for entertaining all ages
- Warm and inviting design with a flexible floor-plan
- Double lockup garage with internal access and additional room for parking with workshop space or additional sto