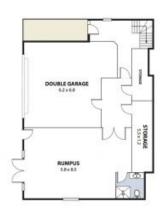

Separate lower-level living area with dual outdoor access, perfect for multi-generational living, a home-based business or teenagers retreat or a rumpus room and theatre room.

- Flowing indoor/outdoor there are three large ALFRESCO undercover entertaining areas great for entertaining all ages
- Warm and inviting design with a flexible floor-plan
- Double lockup garage with internal access and additional room for parking with workshop space or additional sto