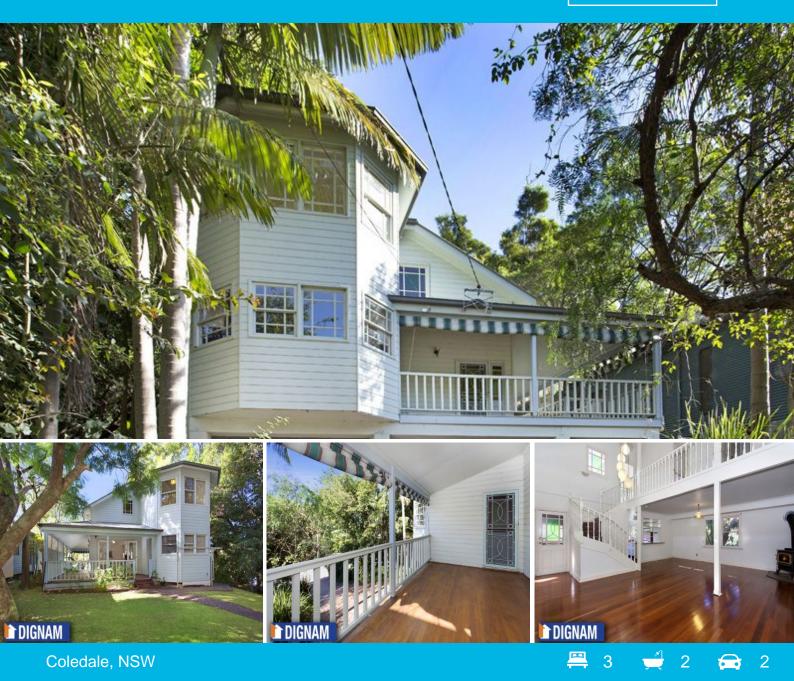

## Contemporary Cottage

Nestled among the leafy escarpment, this property offers a quaint lifestyle surrounded by beautiful bushland and peaceful birdsong.

The property boasts light filled large open plan living spaces and timber flooring throughout while the heart of the home is warmed by a spacious country style kitchen.

Additional features include:

- \* Contemporary cottage style with a sheltered wrap around veranda
- $^{\ast}$  Grand master bedroom with walk in wardrobe and bay window overlooking rear garden
- \* Timber flooring & high vaulted ceilings throughout
- \* Cosy combustion fire in the main living area
- \* Double garage and off