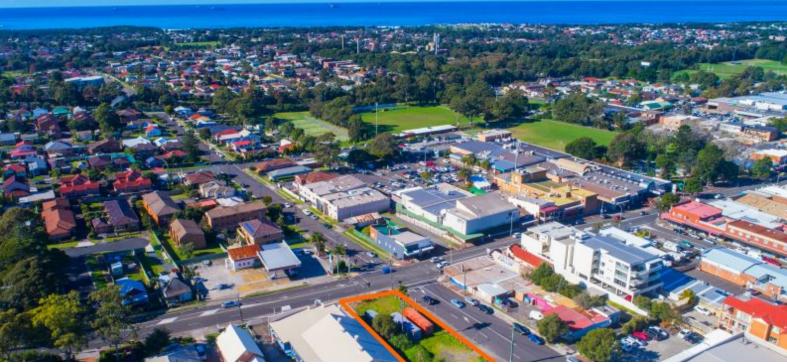

## dignam

145-149 Princes Highway Corrimal, NSW

## Rare? vacant land with major Development potential

Vacant land is a rare find in the northern suburbs. This near level block which is approx. 1,007 sqm which is Zoned B2 Local Centre, boasting a prime location, with frontage to the Princes Highway. Ideally located just meters from public transport, restaurants, shops, cafes and the local school.

This address will unquestionably have broad appeal for a variety of building options from commercial, retail or residential (subject to WCC). Approximate travel time to Wollongong is 20 minutes and 1.5 hours to the Sydney CBD.