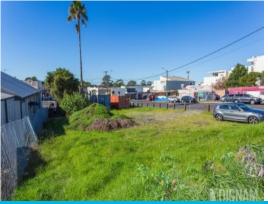

## Rare? vacant land with major Development potential

Vacant land is a rare find in the northern suburbs. This near level block which is approx. 1,007 sqm which is Zoned B2 Local Centre, boasting a prime location, with frontage to the Princes Highway. Ideally located just meters from public transport, restaurants, shops, cafes and the local school.