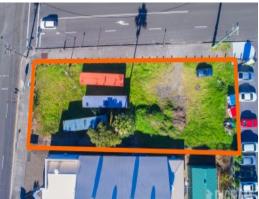

## Rare? vacant land with major Development potential

Vacant land is a rare find in the northern suburbs. This near level block which is approx. 1,007 sqm which is Zoned B2 Local Centre, boasting a prime location, with frontage to the Princes Highway. Ideally located just meters from public transport, restaurants, shops, cafes and the local school.

This address will unquestionably have broad appeal for a variety of building options from commercial, retail or residential (subject to WCC). Approximate travel time to Wollongong is 20 minutes and 1.5 hours to the Sydney CBD.