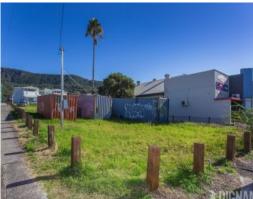

## Rare? vacant land with major Development potential

Vacant land is a rare find in the northern suburbs. This near level block which is approx. 1,007 sqm which is Zoned B2 Local Centre, boasting a prime location, with frontage to the Princes Highway. Ideally located just meters from public transport, restaurants, shops, cafes and the local school.