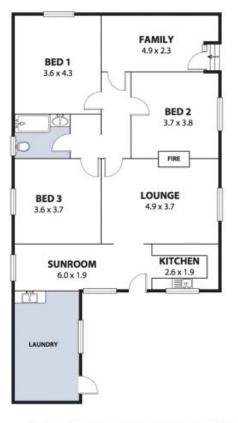

**Prime Potential** 

This 3 bedroom home on an approx. 505m2 block is currently zoned R2 residential, adjoin B6 enterprise corridor zoning areas. The home has seen better days, but the location is thriving.