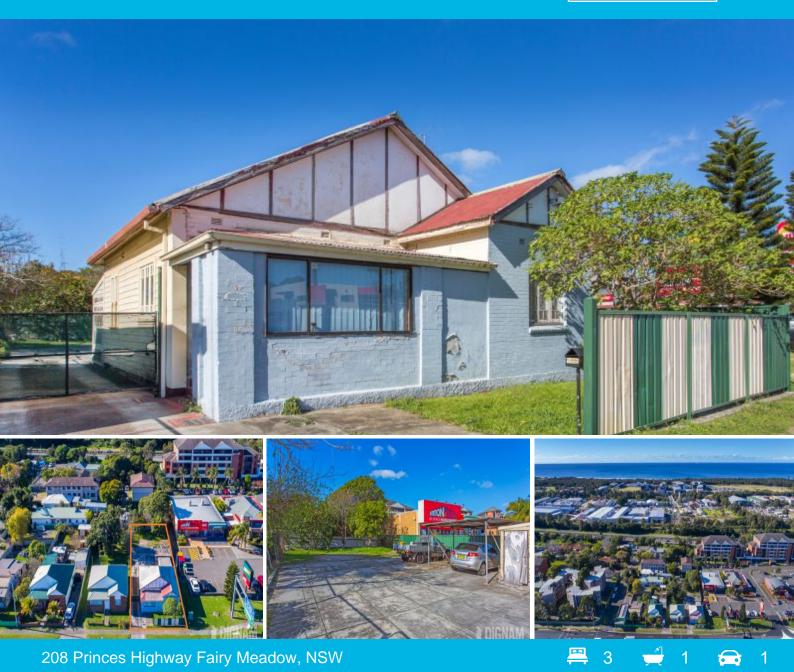

**Prime Potential** 

This 3 bedroom home on an approx. 505m2 block is currently zoned R2 residential, adjoin B6 enterprise corridor zoning areas. The home has seen better days, but the location is thriving.

Situated in a burgeoning commercial & residential area, this site is ripe for improvement being only 10 mins from Wollongong CBD, University of Wollongong & beaches.

Be up to date with Fairy Meadow properties for sale by subscribing to our Property Pulse at www.dignam.com.au/buying/property-alert.php

Price:

\$595,000

Matt Dignam

**Matt Dignam** 02 4267 5377

N

Plans shown are for presentation purposes and are not part of any legal document on tille and are subject to errors, omissions, inaccuracies and should not be used as sole and accurate inference. Particulars given are for general information only and do not constitute any representation on the part of the vendor or agent. No liability will be accepted.