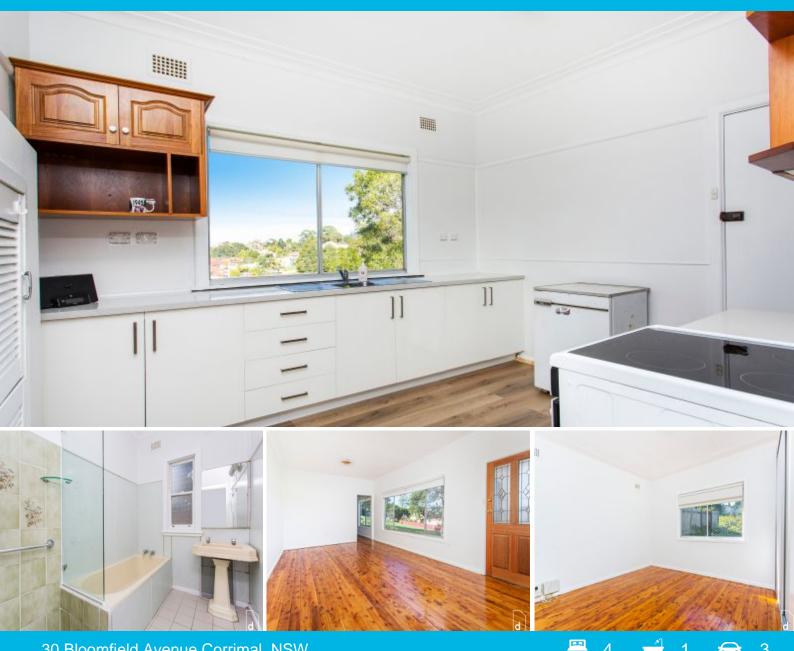

## COTTAGE CHARM

Tucked away in a quiet street of Corrimal is this four bedroom home boasting cottage charm and polished floorboards throughout. Nestled towards the rear of the block for privacy and nearby to Corrimal shopping hub ensuring all services are only moments away.

Features include:

- Spacious lounge and separate dining area
- Four bedrooms, three with built in wardrobes.
- Updated light filled kitchen with electric cook top and access to back yard
- Large bathroom with separate shower and bath
- Off street parking for multiple vehicles & spacious storage area
- Picturesque views of the Illawarra Escarpment and enclosed yard
- Nearby to shops, schools and services including a number of primary options as well

as the popular Corrimal High School.

Price: \$680 pw Available Date: 2022-02-18

4

3

Sue English