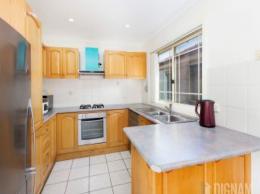

Property Features include:

- Large master bedroom with walk in wardrobe and ensuite
- Two additional oversized bedrooms with built in wardrobes
- Well appointed kitchen with gas cooktop and stainless steel appliances
- Two car garage with remote control
- Secure sun drenched private courtyard
- Ample storage space
- Close proximity to local schools, pristine beaches, cafes, transport and shops