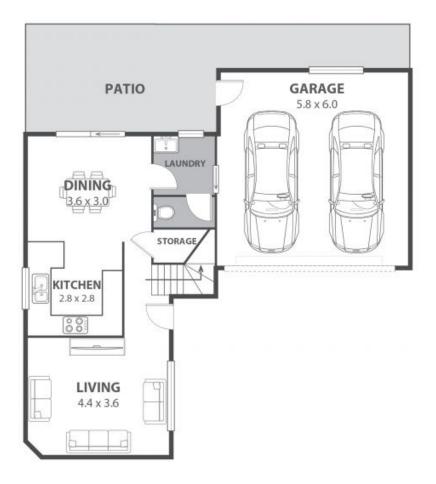

Property Features include:

- Large master bedroom with walk in wardrobe and ensuite
- Two additional oversized bedrooms with built in wardrobes
- Well appointed kitchen with gas cooktop and stainless steel appliances
- Two car garage with remote control
- Secure sun drenched private courtyard
- Ample storage space
- Close proximity to local schools, pristine beaches, cafes, transport and shops