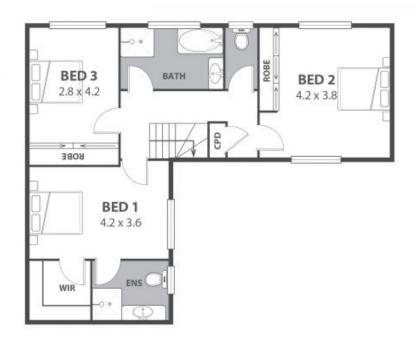

Property Features include:

- Large master bedroom with walk in wardrobe and ensuite
- Two additional oversized bedrooms with built in wardrobes
- Well appointed kitchen with gas cooktop and stainless steel appliances
- Two car garage with remote control
- Secure sun drenched private courtyard
- Ample storage space
- Close proximity to local schools, pristine beaches, cafes, transport and shops