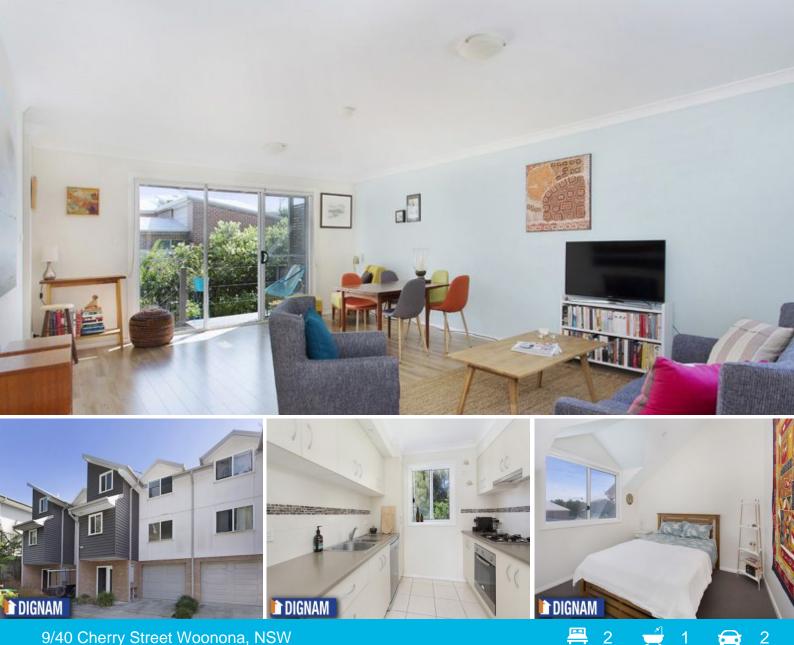

## 9/40 Cherry Street Woonona, NSW

## **Convenient Modern Apartment**

Located within Woonona's Edgewood Estate, this near new 2 bedroom apartment has a lot to offer. Open plan living and dining areas flow onto a sun drenched entertaining terrace, taking advantage of the northern aspect. Live within walking distance to shops, transport, cafes & schools all with great escarpment views & private north facing courtyard.

Features also include:

- Flowing floorplan offering open plan living and dining
- Modern kitchen with stainless steel appliance
- Two generously sized bedrooms, both with built-in robes
- Within walking distance to quality schools, transport and shops
- Single lock garage with internal laundry access
- Second designated car space
- Second toilet on ground level
- Great sized patio, perfect for entertaining