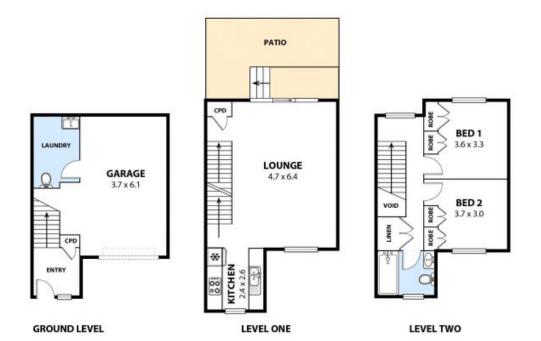

Features also include:

- Flowing floorplan offering open plan living and dining
- Modern kitchen with stainless steel appliance
- Two generously sized bedrooms, both with built-in robes
- Within walking distance to quality schools, transport and shops
- Single lock garage with internal laundry access
- Second designated car space
- Second toilet on ground level
- Great sized patio, perfect for entertaining

Price: \$480 Available Date: 2017-07-06

Contact Dignam Real Est

Sue English

N

Plans shown are for presentation purposes and are not part of any legal document or title and are subject to errors, omissions, inaccuracies and should not be used as sole and accurate reference. Particulars given are for general information only and do not constitute any representation on the part of the vendor or agent. No lability will be accepted.