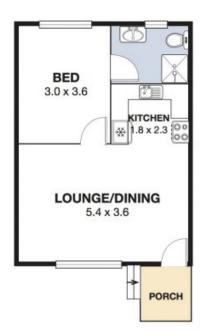

## Keiraville convenience at its finest

North facing low maintenance unit with polished timber floors, open plan living in a fantastic location.

Be surprised by the practical kitchen and a defined master bedroom with ensuite bathroom.

 $(\mathbb{N})$ 

Plans shown are for presentation purposes and are not part of any legal document or title and are subject to errors, omissions, inaccursicies and should not be used as sole and accurate reference. Perifoulars given are for general information only and do not constitute any representation on the part of the vendor or agent. No liability will be accepted.