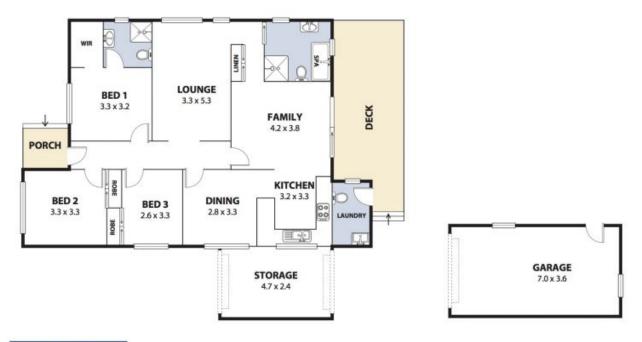

## Family Living

This cottage style home is situated on approx. 575 m2 of land and has plenty to offer. It is located in a quiet, child friendly street and incorporates all the features that would suit a family including 3 generously sized bedrooms, 2 bathrooms (with ensuite to main bedroom), large separate living and the added bonus of the local parklands adjoining the backyard.

3

Adam McMahon

Adam McMahon 02 4267 5377

2

2

N

Plans shown are for presentation purposes and are not part of any legal document or title and are subject to errors, omissions, inaccursicies and should not be used as sole and accurate reference. Perifoulars given are for general information only and do not constitute any representation on the part of the vendor or agent. No liability will be accepted.