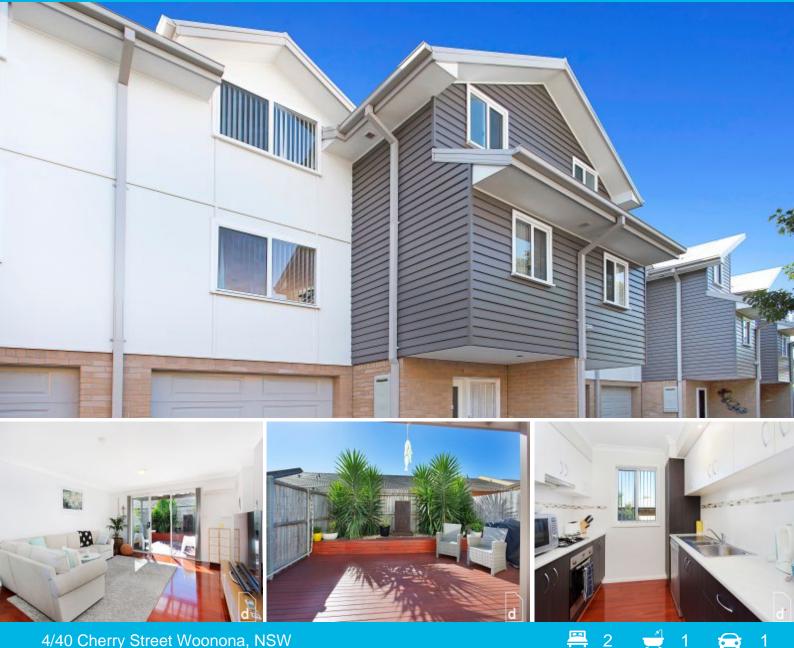

## 4/40 Cherry Street Woonona, NSW

## **TRENDY & MODERN**

Located in a very quiet complex is this modern, near new two bedroom, light fillled townhouse. Located in the heart of Woonona you are only a hop, skip and a jump for the local shops, cafes and restaurants.

Features include:

- Open plan lounge, dining with split system air conditioning
- Modern appliances including gas cooktop and dishwahser
- Timber flooring and carpet to bedrooms
- Sun drenched, private north facing courtyard
- Include lock up remote garage access

- Walking distance to shops, transport, cafes & schools all with great escarpment views

Contact Dignam Real Estate today on 4267 5377 or info@dignam.com.au to book your inspection today.

Price: \$520 pw Available Date: 2021-12-15