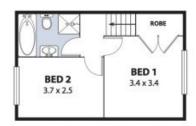

## Location & Easy Living

Perfectly located, this immaculately presented, low maintenance, 3 bedroom townhouse is positioned just a short walk from the local shops, schools, train station and beach.

The townhouse boasts open plan and light filled rooms, offering comfortable easy living. Other features include generous sized bedrooms including built in wardrobe in the main, large bathroom with separate bath and shower, plenty of kitchen cupboards and bench space, a separate laundry and off street parking.

- Spacious open plan living area filled with plenty of natural light
- All bedrooms are generous in size, main with built-in-wardrobes
- Generously sized bathroom with bathtub
- Practical kitchen with plenty of cupboard and bench space
- Separate laundry