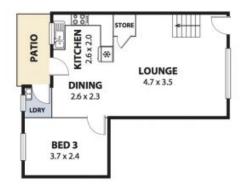

## Location & Easy Living

Perfectly located, this immaculately presented, low maintenance, 3 bedroom townhouse is positioned just a short walk from the local shops, schools, train station and beach.

The townhouse boasts open plan and light filled rooms, offering comfortable easy living. Other features include generous sized bedrooms including built in wardrobe in the main, large bathroom with separate bath and shower, plenty of kitchen cupboards and bench space, a separate laundry and off street parking.

- Spacious open plan living area filled with plenty of natural light
- All bedrooms are generous in size, main with built-in-wardrobes
- Generously sized bathroom with bathtub
- Practical kitchen with plenty of cupboard and bench space
- Separate laundry