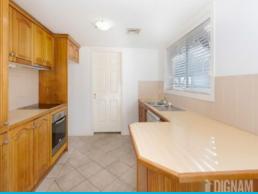

- Featuring fresh & versatile open plan living & dining area
- Flows to a private courtyard with paved area to entertain
- Sleek interiors including tiled flooring, high ceilings & feature walls
- Large kitchen and breakfast bar with ample cupboard storage
- Extra toilet down stairs for visiting guests, added bar space under the stairs
- Upstairs accommodates 3 oversized bedrooms with built-in wardrobes
- Master room with walk-in robe & ensuite
- Main bathroom includes bath and shower