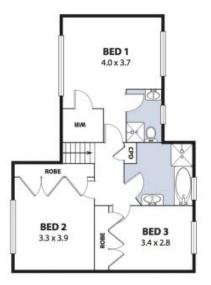

- Featuring fresh & versatile open plan living & dining area
- Flows to a private courtyard with paved area to entertain
- Sleek interiors including tiled flooring, high ceilings & feature walls
- Large kitchen and breakfast bar with ample cupboard storage
- Extra toilet down stairs for visiting guests, added bar space under the stairs
- Upstairs accommodates 3 oversized bedrooms with built-in wardrobes
- Master room with walk-in robe & ensuite
- Main bathroom includes bath and shower