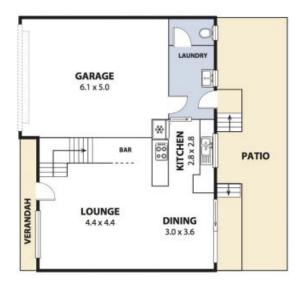

- Featuring fresh & versatile open plan living & dining area
- Flows to a private courtyard with paved area to entertain
- Sleek interiors including tiled flooring, high ceilings & feature walls
- Large kitchen and breakfast bar with ample cupboard storage
- Extra toilet down stairs for visiting guests, added bar space under the stairs
- Upstairs accommodates 3 oversized bedrooms with built-in wardrobes
- Master room with walk-in robe & ensuite
- Main bathroom includes bath and shower