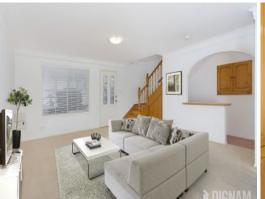

- Featuring fresh & versatile open plan living & dining area
- Flows to a private courtyard with paved area to entertain
- Sleek interiors including tiled flooring, high ceilings & feature walls
- Large kitchen and breakfast bar with ample cupboard storage
- Extra toilet down stairs for visiting guests, added bar space under the stairs
- Upstairs accommodates 3 oversized bedrooms with built-in wardrobes
- Master room with walk-in robe & ensuite
- Main bathroom includes bath and shower