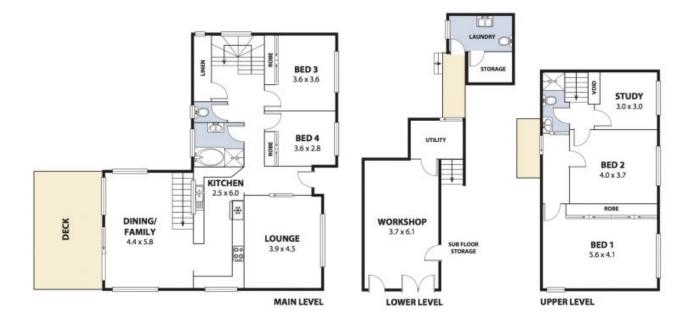

Additional features include:

- Five generously sized bedrooms with built in wardrobes
- Elevated covered entertaining deck with ocean views
- Great sized yard
- Two large family living areas
- Multiple sheltered off street parking options
- 3 X split system air conditioners + ceiling fans
- NBN ready
- Freshly painted