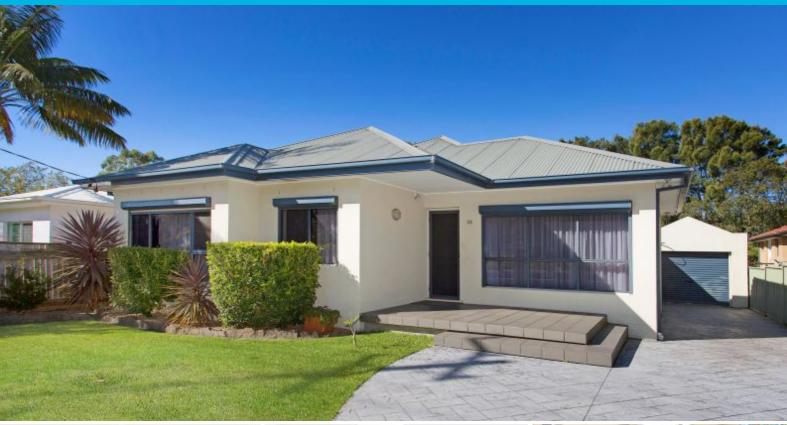

## Open Wide, Come Inside

Beachside living. Enjoy the wide open interior living & communal family area. Just 5 minutes level walk to the beach. At the back, easy access to sports grounds for the kids to kick the footy or fly the Frisbee. Renovated kitchen & bathrooms, timber floors & impressing high ceilings throughout. 1 & a half car garage with tool shed. Approx. 607m2 block.