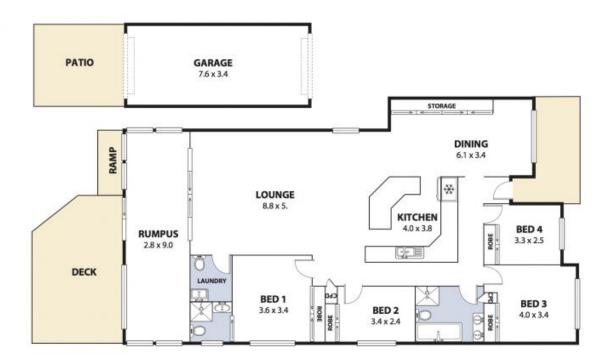

## Open Wide, Come Inside

Beachside living. Enjoy the wide open interior living & communal family area. Just 5 minutes level walk to the beach. At the back, easy access to sports grounds for the kids to kick the footy or fly the Frisbee. Renovated kitchen & bathrooms, timber floors & impressing high ceilings throughout. 1 & a half car garage with tool shed. Approx. 607m2 block.