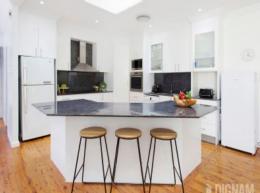

## Open Wide, Come Inside

Beachside living. Enjoy the wide open interior living & communal family area. Just 5 minutes level walk to the beach. At the back, easy access to sports grounds for the kids to kick the footy or fly the Frisbee. Renovated kitchen & bathrooms, timber floors & impressing high ceilings throughout. 1 & a half car garage with tool shed. Approx. 607m2 block.