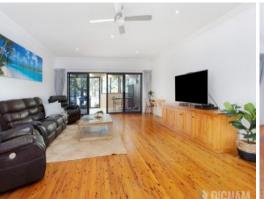

## Open Wide, Come Inside

Beachside living. Enjoy the wide open interior living & communal family area. Just 5 minutes level walk to the beach. At the back, easy access to sports grounds for the kids to kick the footy or fly the Frisbee. Renovated kitchen & bathrooms, timber floors & impressing high ceilings throughout. 1 & a half car garage with tool shed. Approx. 607m2 block.