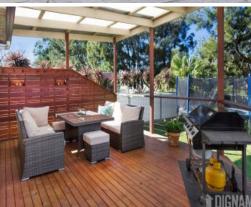

## Open Wide, Come Inside

Beachside living. Enjoy the wide open interior living & communal family area. Just 5 minutes level walk to the beach. At the back, easy access to sports grounds for the kids to kick the footy or fly the Frisbee. Renovated kitchen & bathrooms, timber floors & impressing high ceilings throughout. 1 & a half car garage with tool shed. Approx. 607m2 block.