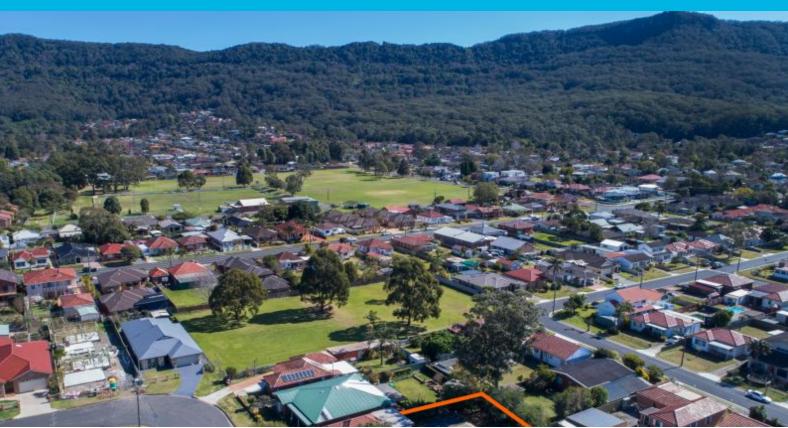

## The Position, The Park & Pointing North

This gem, set in one of the best residential areas of the north. Large north facing block, approx. 626m2 (approx. 15.2m x 41.2m). The land is virtually level & only 2 doors from a stunning public park. Under 10mins to Wollongong University, Wollongong centre & approx. 90mins to Sydney CBD.