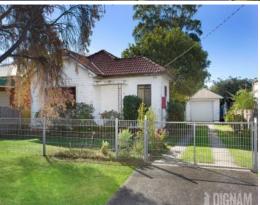

## The Position, The Park & Pointing North

This gem, set in one of the best residential areas of the north. Large north facing block, approx. 626m2 (approx. 15.2m x 41.2m). The land is virtually level & only 2 doors from a stunning public park. Under 10mins to Wollongong University, Wollongong centre & approx. 90mins to Sydney CBD.

The home currently has 2 large bedrooms with built in robes, separate lounge & massive rear living room.

Extra potential with separate building, consisting of garage, laundry & separate toilet.

Be up to date with Fairy Meadow properties for sale by subscribing to our Property Pulse at www.dignam.com.au/buying/property-alert.php