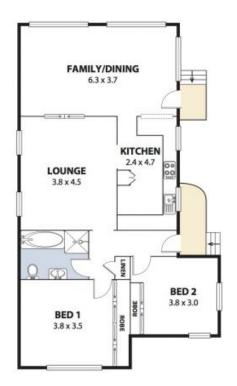

The home currently has 2 large bedrooms with built in robes, separate lounge & massive rear living room.

Extra potential with separate building, consisting of garage, laundry & separate toilet.

Be up to date with Fairy Meadow properties for sale by subscribing to our Property Pulse at www.dignam.com.au/buying/property-alert.php