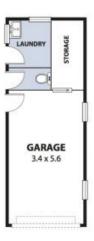

The home currently has 2 large bedrooms with built in robes, separate lounge & massive rear living room.

Extra potential with separate building, consisting of garage, laundry & separate toilet.

Be up to date with Fairy Meadow properties for sale by subscribing to our Property Pulse at www.dignam.com.au/buying/property-alert.php