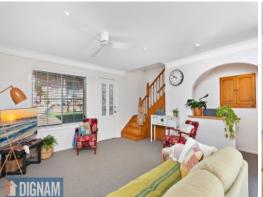

## Features include:

- Fresh & versatile open plan living & dining area
- Private courtyard with paved area to entertain
- Sleek interiors including tiled flooring, high ceilings & feature walls
- Renovated large kitchen and breakfast bar with ample cupboard storage
- Extra toilet downstairs for visiting guests, added bar space under the stairs
- Upstairs accommodates three oversized bedrooms with built-in wardrobes
- Master bedroom with walk-in robe & ensuite
- Refreshed bathrooms, main includes bath and shower