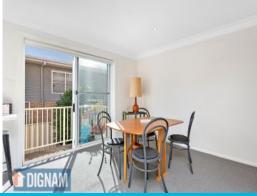

## Features include:

- Fresh & versatile open plan living & dining area
- Private courtyard with paved area to entertain
- Sleek interiors including tiled flooring, high ceilings & feature walls
- Renovated large kitchen and breakfast bar with ample cupboard storage
- Extra toilet downstairs for visiting guests, added bar space under the stairs
- Upstairs accommodates three oversized bedrooms with built-in wardrobes
- Master bedroom with walk-in robe & ensuite
- Refreshed bathrooms, main includes bath and shower