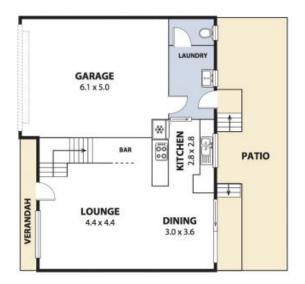

## PRIVACY, SPACE & TRANQUILLITY

Spacious townhouse offering an effortless contemporary lifestyle. Enviable proximity, located only a short walk to vibrant village eateries & amenities including schools, transport with a short drive to Woonona beach & freeway access to Sydney.

## Features include:

- Fresh & versatile open plan living & dining area
- Private courtyard with paved area to entertain
- Sleek interiors including tiled flooring, high ceilings & feature walls
- Renovated large kitchen and breakfast bar with ample cupboard storage
- Extra toilet downstairs for visiting guests, added bar space under the stairs
- Upstairs accommodates three oversized bedrooms with built-in wardrobes
- Master bedroom with walk-in robe & ensuite
- Refreshed bathrooms, main includes bath and shower