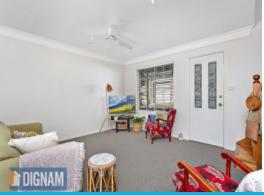

## Features include:

- Fresh & versatile open plan living & dining area
- Private courtyard with paved area to entertain
- Sleek interiors including tiled flooring, high ceilings & feature walls
- Renovated large kitchen and breakfast bar with ample cupboard storage
- Extra toilet downstairs for visiting guests, added bar space under the stairs
- Upstairs accommodates three oversized bedrooms with built-in wardrobes
- Master bedroom with walk-in robe & ensuite
- Refreshed bathrooms, main includes bath and shower