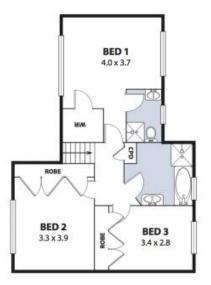

## Features include:

- Fresh & versatile open plan living & dining area
- Private courtyard with paved area to entertain
- Sleek interiors including tiled flooring, high ceilings & feature walls
- Renovated large kitchen and breakfast bar with ample cupboard storage
- Extra toilet downstairs for visiting guests, added bar space under the stairs
- Upstairs accommodates three oversized bedrooms with built-in wardrobes
- Master bedroom with walk-in robe & ensuite
- Refreshed bathrooms, main includes bath and shower