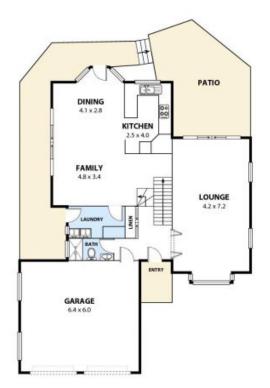

## **Family Living**

This beautiful, colonial style brick home is the perfect place to bring up a growing family.

An abundance of natural light spills through this 4 bedroom home which also features 3 bathrooms, 2 car garage with internal access and a covered entertaining area extending from the living space.

The 636m2 approx. block overlooks the Australian bushland, adding a sense of tranquillity and peace to everyday life.

Soak up the views in this quiet family friendly cul-de-sac, at the same time as being only a short drive from the local amenities & beach.