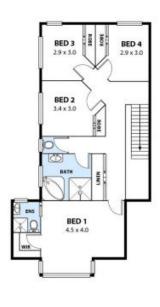

## **Family Living**

This beautiful, colonial style brick home is the perfect place to bring up a growing family.

An abundance of natural light spills through this 4 bedroom home which also features 3 bathrooms, 2 car garage with internal access and a covered entertaining area extending from the living space.

The 636m2 approx. block overlooks the Australian bushland, adding a sense of tranquillity and peace to everyday life.

Soak up the views in this quiet family friendly cul-de-sac, at the same time as being only a short drive from the local amenities & beach.