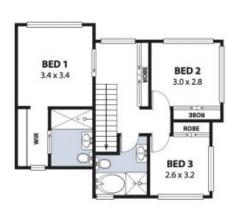

Property Features:

- 3 well-appointed bedrooms, all with built-in cupboards. The master suite offers a large walk-in robe and a private ensuite.
- Resort style family bathroom with separate shower and bath.
- Glass sliders lead onto the generous size sundeck creating the perfect space for entertaining with family and friends!