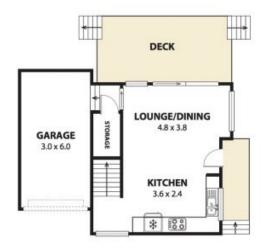

Property Features:

- 3 well-appointed bedrooms, all with built-in cupboards. The master suite offers a large walk-in robe and a private ensuite.
- Resort style family bathroom with separate shower and bath.
- Glass sliders lead onto the generous size sundeck creating the perfect space for entertaining with family and friends!