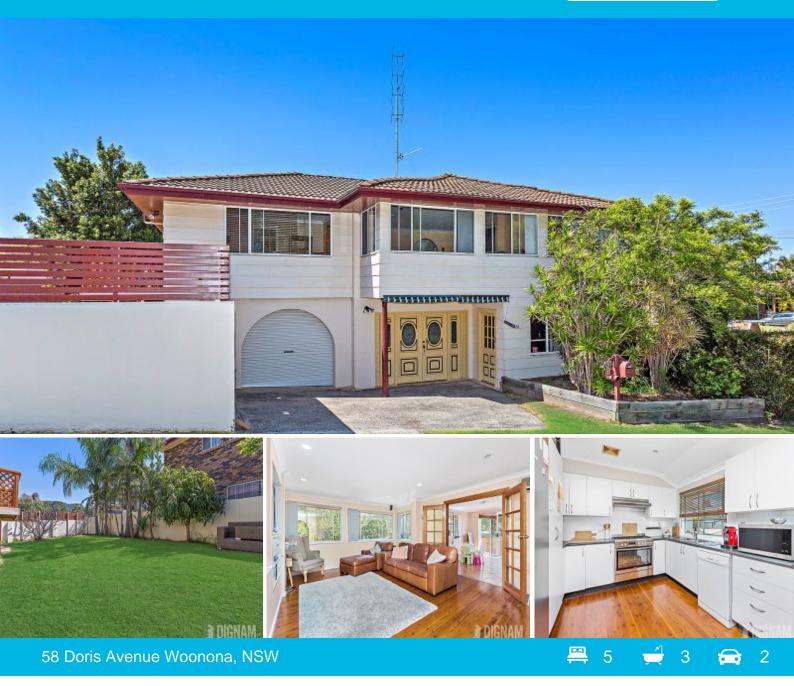

## FAMILY LIVING IN IDEAL LOCATION

This family home is nestled in a whisper quiet family friendly cul-de-sac and located within walking distance to train stations, bike track, pristine beaches and sort after local schools. Ideal for the growing family which is accommodating for a teenager to have their own space or suitable for the in-laws to come and visit.

Features include:

- Master bedroom has its own parents retreat and timber deck looking over the back yard with ensuite

- Second bedroom with built-ins, polished timber floors and its own home office/study built in.

- Third bedroom with built-ins, polished timber floors. Fourth bedroom with carpet, built-in wardrobes.

- Large combined lounge and dining area with polished timber floor throughout.
- Large and modern eat-in-kitchen, dishwasher, gas cooking.
- Main bathroom with spa bath and separate toilet.
- Bar and second lounge room or family room.