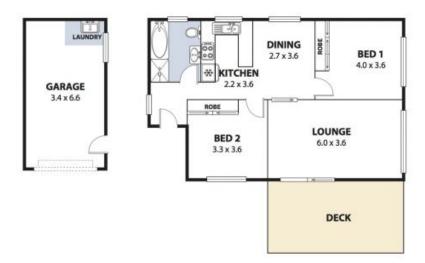

Property Features:

- 2 large bedrooms, both with built in wardrobes
- Private and fully fenced yard, with low maintenance gardens and welcoming entrance
- Practical kitchen which flows seamlessly to the dining area.
- Modern bathroom with a stylish stone feature tile
- Air-conditioning and ceiling fans throughout
- Single, lock up garage
- Great north facing timber deck / alfresco providing an additional outdoor living space

**Adam McMahon** 

Plans shown are for presentation purposes and are not part of any legal document or title and are subject to errors, omissions, inaccuracies and should not be used as sole and accurate reference. Particulars given are for general information only and do not constitute any representation on the part of the vendor or agent. No liability will be accepted.