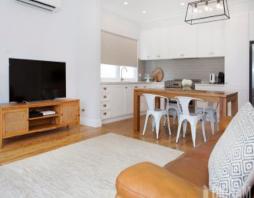

Light bounces through every room of this 3 bedroom home and the beautifully restored floorboards add texture and colour underfoot. The open plan kitchen with ample storage and modern appliances extends into the dining and living space, ideal for gatherings with family and friends. Enjoy afternoons on the covered entertaining deck while watching the kids play a game of cricket in the grassy and fully fenced backyard.