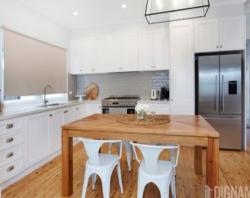

Light bounces through every room of this 3 bedroom home and the beautifully restored floorboards add texture and colour underfoot. The open plan kitchen with ample storage and modern appliances extends into the dining and living space, ideal for gatherings with family and friends. Enjoy afternoons on the covered entertaining deck while watching the kids play a game of cricket in the grassy and fully fenced backyard.