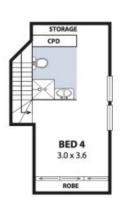

Light bounces through every room of this 3 bedroom home and the beautifully restored floorboards add texture and colour underfoot. The open plan kitchen with ample storage and modern appliances extends into the dining and living space, ideal for gatherings with family and friends. Enjoy afternoons on the covered entertaining deck while watching the kids play a game of cricket in the grassy and fully fenced backyard.