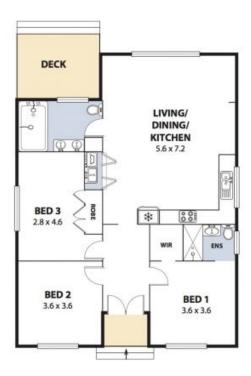

Light bounces through every room of this 3 bedroom home and the beautifully restored floorboards add texture and colour underfoot. The open plan kitchen with ample storage and modern appliances extends into the dining and living space, ideal for gatherings with family and friends. Enjoy afternoons on the covered entertaining deck while watching the kids play a game of cricket in the grassy and fully fenced backyard.