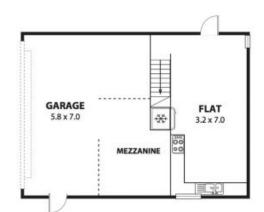

To top it all off, a beautifully designed and self-contained flat occupies the rear of the property, perfect for a teenage retreat, guest accommodation or an Airbnb.

**Price:** \$700.00 **Available Date:** 2017-09-29