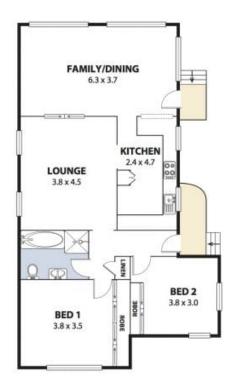

## **QUIET LOCATION**

This neat and tidy north facing home is situated in a quiet family friendly street, close to shops, transport and popular schools.

Features include:

- Two large bedrooms with built in robes.
- Recently painted throughout
- Sun filled separate lounge & massive rear living room.
- Carpeted throughout
- Spacious secured yard
- Garage, laundry & separate toilet
- Pet friendly
- Under 10 mins to Wollongong University, Wollongong centre