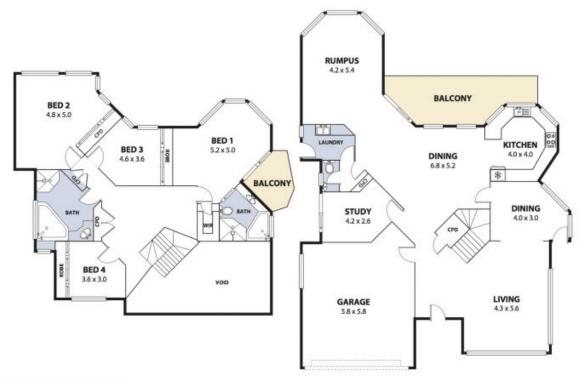

## Picture Perfect

Nestled in a highly sought after pocket of Edgewood Estate, this meticulously cared for 5 bedroom, 2 bathroom residence is the ultimate family home. With a practical open plan layout, offering multiple indoor and outdoor living spaces, this grand residence is a true paradise.

## Property Features:

- 5 large bedrooms including 2 over-sized master bedrooms
- Multiple open plan living and dining areas both indoor & outdoor
- Spacious double lock up garage
- Large in ground pool surrounded by perfectly manicured gardens
- Ceiling fans and air conditioning throughout
- Stylish modern kitchen
- Meticulously cared fo