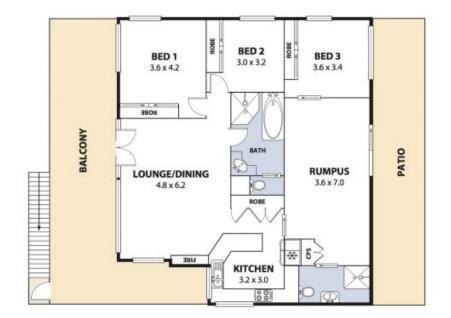

## **Quiet Elevated Location**

Elevated to capture sprawling views of the ocean and escarpment, this beautifully presented 3 bedroom, 2 bathroom residence has been tastefully renovated throughout.

This property presents a large, light-filled and open plan kitchen, dining and living area overlooking a generous (covered) entertaining deck.

With a second large rumpus room and a level low maintenance backyard, this property is perfect for established and growing families.

## Property Features:

- 3 well-sized bedrooms, all with built-in wardrobes
- Large open plan kitchen, living and dining area overlooking a generous (covered) entertaining deck
- Plantation shutters and beautiful timber flooring throughout
- Fit for all seasons featuring a fireplace and split system air-conditioner
- Second large rumpus room