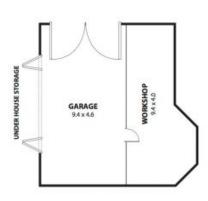

An immaculate oversized garage previously utilised as a photographic studio. Workshop area adjoins generous storage room.

Organic garden beds complement the low maintenance north facing yard.

Overlook the grassed reserve from the sunny covered rear deck.