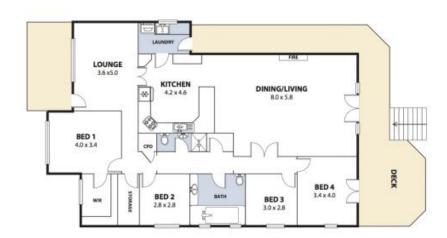

## Historic Style, Grace & Convenience

Set within the sought after Fairy Meadow area, this Edwardian styled single level home is an achievement in quality. Featuring 4 bedrooms 2 bathroom areas. Stunning entertainers sized kitchen with cafe bay. 2 living areas, high ceilings, solid maple internal doors, brass fittings, gas fireplace & many more high quality fittings.

An immaculate oversized garage previously utilised as a photographic studio. Workshop area adjoins generous storage room.

Organic garden beds complement the low maintenance north facing yard.

Overlook the grassed reserve from the sunny covered rear deck.