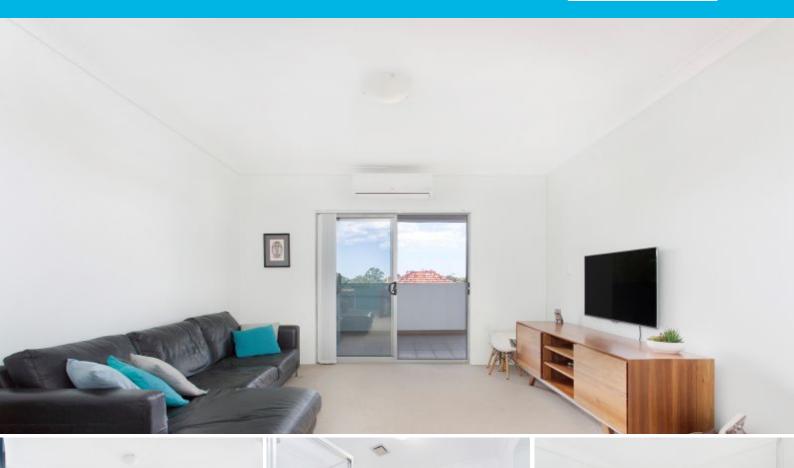

## MODERN LIVING

¥.

The central location of this contemporary apartment in Corrimal is second to none, with the convenience of the suburb's bustling CBD of cafes, shops and restaurants right at your doorstep. The property is spacious throughout and offers sleek and modern interiors.

Features include:

- Light filled well presented open plan living spaces.
- Split system air conditioning
- Modern kitchen complete with stainless steel appliances
- Three spacious light filled bedrooms
- Large outdoor covered balcony space ideal for entertaining
- Two secure undercover parking spaces
- Location will mean that Corrimal CBD is at your doorstep
- Walking distance to park and local schools