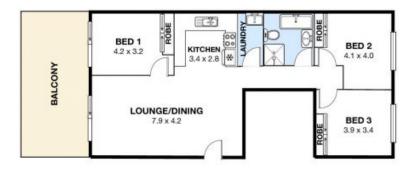

Features include:

- Light filled well presented open plan living spaces.
- Split system air conditioning
- Modern kitchen complete with stainless steel appliances
- Three spacious light filled bedrooms
- Large outdoor covered balcony space ideal for entertaining
- Two secure undercover parking spaces
- Location will mean that Corrimal CBD is at your doorstep
- Walking distance to park and local schools