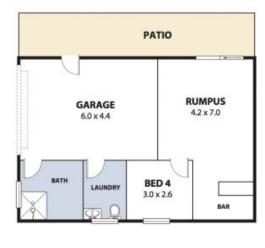

## Coastal Panorama

Desirably located in a highly sought after street in Thirroul this light filled home offers an impeccable lifestyle and an opportunity not to be missed. This home features 3-4 good-sized bedrooms, main bathroom with a 2nd shower/toilet and a lock-up garage under. Captivating views across Sandon Point and beyond will attract those ready to enjoy coastal living. The flat easy care yard features an in-ground pool and BBQ area. This solid home is very liveable but has lots of options for future renovation or extension to make it your own modern masterpiece.

Property Features:

- 3-4 bedroom
- Main bathroom + 2nd shower/WC
- Open plan living
- Secure garage on lower level
- 2nd living area
- This is a fantastic location, close to Thirroul village, transport, schools and beach
- Expansive coastal views and afternoon coastal breeze
- Solid construction with good bones