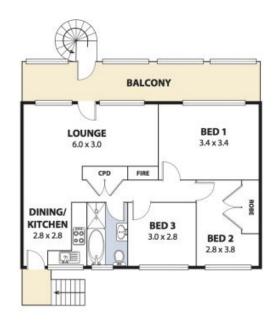

## Coastal Panorama

Desirably located in a highly sought after street in Thirroul this light filled home offers an impeccable lifestyle and an opportunity not to be missed. This home features 3-4 good-sized bedrooms, main bathroom with a 2nd shower/toilet and a lock-up garage under. Captivating views across Sandon Point and beyond will attract those ready to enjoy coastal living. The flat easy care yard features an in-ground pool and BBQ area. This solid home is very liveable but has lots of options for future renovation or extension to make it your own modern masterpiece.

Property Features:

- 3-4 bedroom
- Main bathroom + 2nd shower/WC
- Open plan living
- Secure garage on lower level
- 2nd living area
- This is a fantastic location, close to Thirroul village, transport, schools and beach
- Expansive coastal views and afternoon coastal breeze
- Solid construction with good bones