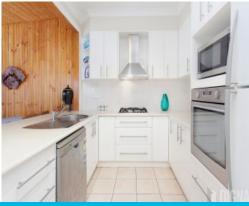

## Property Features:

- 3 large light filled bedrooms, plus an additional 1 bedroom detached studio.
- Large open plan living and dining areas.
- Stunning high ceilings and beautiful hardwood floors throughout.
- Open plan contemporary style kitchen with plenty of bench space, gas cooktop and stainless-steel appliances including a dishwasher.
- Private and fully fenced, with off street parking.
- Fantastic location in the heart of Bellambi only moments to schools, shops, transport and a short drive to the