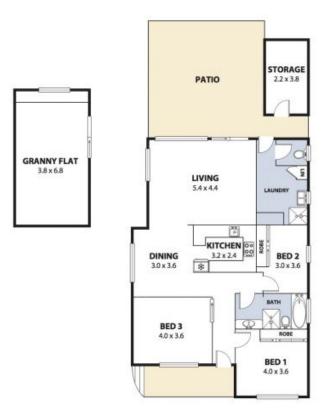

## Endless Possibilities in Bellambi

Perfectly positioned in a convenient pocket of Bellambi lies this well presented 3 bedroom, 2 bathroom cottage style home.

Positioned on a large and level block, this versatile piece of land allows plenty of room to extend and renovate or redevelop with the benefit of R3 zoning and a wide frontage (subject to WCC approval).

## Property Features:

- 3 large light filled bedrooms, plus an additional 1 bedroom detached studio.
- Large open plan living and dining areas.
- Stunning high ceilings and beautiful hardwood floors throughout.
- Open plan contemporary style kitchen with plenty of bench space, gas cooktop and stainless-steel appliances including a dishwasher.
- Private and fully fenced, with off street parking.
- Fantastic location in the heart of Bellambi only moments to schools, shops, transport and a short drive to the