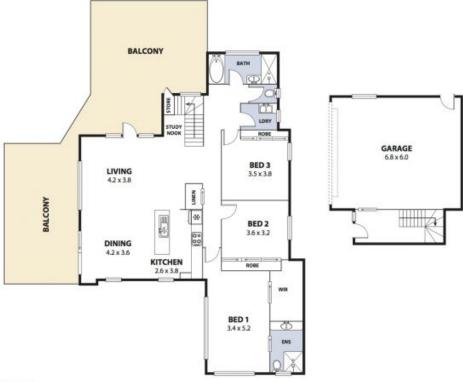

## Central Executive Townhouse

Central private & spacious executive townhouse with grand north facing terrace areas. Green outlook, open living with 3 large bedrooms, main with walk-in-robe & ensuite bathroom.

Enjoy the conveniences Thirroul village has to offer, cafes, bars & central commute to Sydney via express train & direct access to M1 motorway.

Featuring approx. 304m2 of space, you have more than enough room to spread out, enjoy & entertain. Single level living to take the strain out of your home experience.

## Property Features:

- 3 large bedrooms, main with ensuite & walk-in-robe.
- 2 expansive north facing terrace areas.
- Double remote garage with internal access.
- Impressive escarpment views & privacy from most areas of the home.
- Modern design with single level living.

**Price:** \$851,000 **Strata Rates:** \$982.00 p/q

**Matt Dignam** 

Plans shown are for presentation purposes and are not part of any legal document or title and are subject to errors, omissions, inaccuracies and should not be used as sole and accurate reference. Particulars given are for general information only and do not constitute any representation on the part of the vendor or agent. No liability will be accepted: