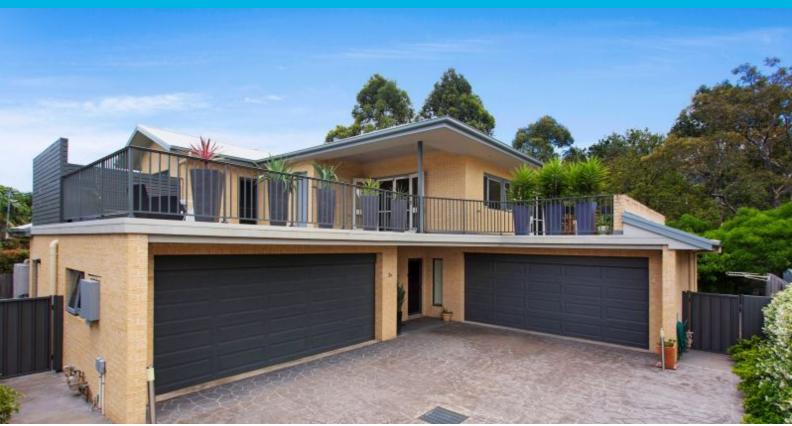

## Central Executive Townhouse

Central private & spacious executive townhouse with grand north facing terrace areas. Green outlook, open living with 3 large bedrooms, main with walk-in-robe & ensuite bathroom.

Enjoy the conveniences Thirroul village has to offer, cafes, bars & central commute to Sydney via express train & direct access to M1 motorway.

Featuring approx. 304m2 of space, you have more than enough room to spread out, enjoy & entertain. Single level living to take the strain out of your home experience.

## Property Features:

- 3 large bedrooms, main with ensuite & walk-in-robe.
- 2 expansive north facing terrace areas.
- Double remote garage with internal access.
- Impressive escarpment views & privacy from most areas of the home.
- Modern design with single level living.