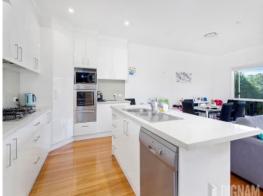

#### Features include:

- Three double bedrooms, each with ample storage in the floor-to-ceiling built-in wardrobes.
- Huge open-plan living area with high ceilings and northerly aspect, giving an extra sense of space and natural light.
- Well planned kitchen with Caesarstone benchtops and state-of-the-art stainless steel appliances, including a whisper-quiet dishwasher.
- Two immaculate bathrooms with Caesarstone surfaces and dual basins in the ensuite.
- Covered outdoor al fresco entertaining area, positioned to capture the elevated escarpment views and northern aspect.
- Quaint, low-maintenance garden
- Reverse cycle ducted air conditioning
- Easy-entry attached d