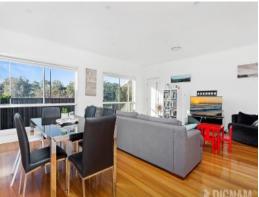

#### Features include:

- Three double bedrooms, each with ample storage in the floor-to-ceiling built-in wardrobes.
- Huge open-plan living area with high ceilings and northerly aspect, giving an extra sense of space and natural light.
- Well planned kitchen with Caesarstone benchtops and state-of-the-art stainless steel appliances, including a whisper-quiet dishwasher.
- Two immaculate bathrooms with Caesarstone surfaces and dual basins in the ensuite.
- Covered outdoor al fresco entertaining area, positioned to capture the elevated escarpment views and northern aspect.
- Quaint, low-maintenance garden
- Reverse cycle ducted air conditioning
- Easy-entry attached d