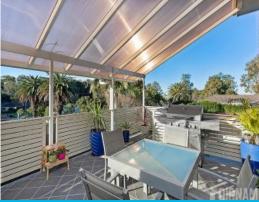

#### Features include:

- Three double bedrooms, each with ample storage in the floor-to-ceiling built-in wardrobes.
- Huge open-plan living area with high ceilings and northerly aspect, giving an extra sense of space and natural light.
- Well planned kitchen with Caesarstone benchtops and state-of-the-art stainless steel appliances, including a whisper-quiet dishwasher.
- Two immaculate bathrooms with Caesarstone surfaces and dual basins in the ensuite.
- Covered outdoor al fresco entertaining area, positioned to capture the elevated escarpment views and northern aspect.
- Quaint, low-maintenance garden
- Reverse cycle ducted air conditioning
- Easy-entry attached d