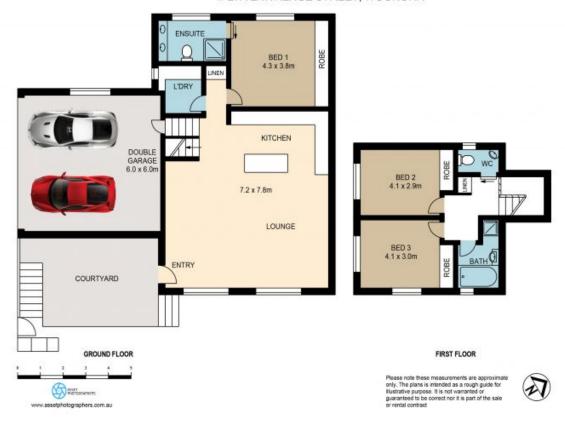

#### Features include:

- Three double bedrooms, each with ample storage in the floor-to-ceiling built-in wardrobes.
- Huge open-plan living area with high ceilings and northerly aspect, giving an extra sense of space and natural light.
- Well planned kitchen with Caesarstone benchtops and state-of-the-art stainless steel appliances, including a whisper-quiet dishwasher.
- Two immaculate bathrooms with Caesarstone surfaces and dual basins in the ensuite.
- Covered outdoor al fresco entertaining area, positioned to capture the elevated escarpment views and northern aspect.
- Quaint, low-maintenance garden
- Reverse cycle ducted air conditioning
- Easy-entry attached d

### 1/27A LAWRENCE STREET, WOONONA