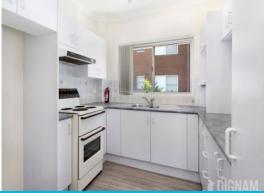

Property Features:

- 2 well-appointed bedrooms and one main bathroom.
- Soaring raked ceilings, ambient lighting and a funky exposed brick feature wall welcome you into the home offering a unique point of difference.
- The practical, galley style kitchen features plenty of storage space and a servery to the dining room.
- The generous sized combined dining and lounge room opens onto the sunny balcony creating a sense of space.
- Suited to first home buyers looking to get into the market without blowing the budget or investors seeking a se