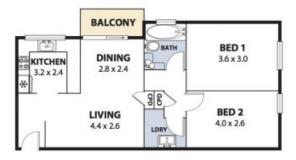

## Entry Level Unit in an A-Grade Location

Centrally located in the heart of Wollongong, this entry level 2 bedroom, 1 bathroom unit is just moments away from the Wollongong CBD, shopping precinct, transport, hospital and a variety of sports clubs and parks. Featuring a unique design with high ceilings and an exposed brick feature wall, this unit offers the perfect blend of convenience and potential. Positioned on the second floor in a quiet complex of just 8 units, this well-presented home makes an affordable starter for a first home buyer or a solid addition to your investment portfolio.

Property Features:

- 2 well-appointed bedrooms and one main bathroom.
- Soaring raked ceilings, ambient lighting and a funky exposed brick feature wall welcome you into the home offering a unique point of difference.
- The practical, galley style kitchen features plenty of storage space and a servery to the dining room.
- The generous sized combined dining and lounge room opens onto the sunny balcony creating a sense of space.
- Suited to first home buyers looking to get into the market without blowing the budget or investors seeking a se