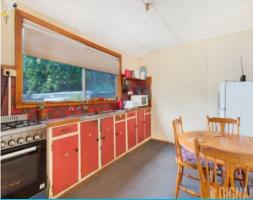

## Break the Rent Cycle

Located in the highly sought-after area of Woonona, you will find this older style solid built, clad 2 bedroom cottage bursting with potential. Features of the home include a renovated bathroom, 2 good sized bedrooms, large open living area and rear covered deck/entertainment area. This home is positioned close to shops, local beaches, railway station and public transport. The opportunities are endless and an inspection is a must!

Property Features:

- 2 large bedrooms one with built-in wardrobe.
- Large open living area.
- Renovated bathroom/WC.
- Separate laundry, external toilet and storage shed facilities
- Tandem carport.
- Large 651m2 (approx.) block.