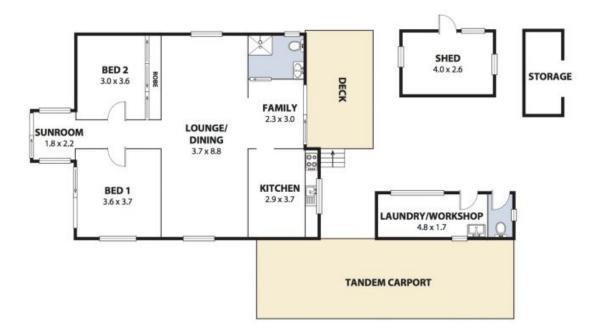

## Break the Rent Cycle

Located in the highly sought-after area of Woonona, you will find this older style solid built, clad 2 bedroom cottage bursting with potential. Features of the home include a renovated bathroom, 2 good sized bedrooms, large open living area and rear covered deck/entertainment area. This home is positioned close to shops, local beaches, railway station and public transport. The opportunities are endless and an inspection is a must!

Property Features:

- 2 large bedrooms one with built-in wardrobe.
- Large open living area.
- Renovated bathroom/WC.
- Separate laundry, external toilet and storage shed facilities
- Tandem carport.
- Large 651m2 (approx.) block.