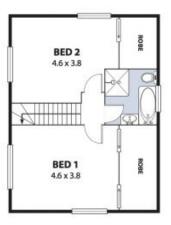

Property Features:

- The upper floor comprises of 2 massive, attic style bedrooms with stunning raked ceilings and built-in robes, serviced with a family sized main bathroom.
- An additional 3rd bedroom with built-in robe is located on the lower floor with an additional powder room.
- Relax and unwind with a cup of tea on the private, covered outdoor entertaining area overlooking the lush lawn and gardens.
- The gourmet kitchen is generous in size, equipped with quality appliances, plenty of storage and bench space.