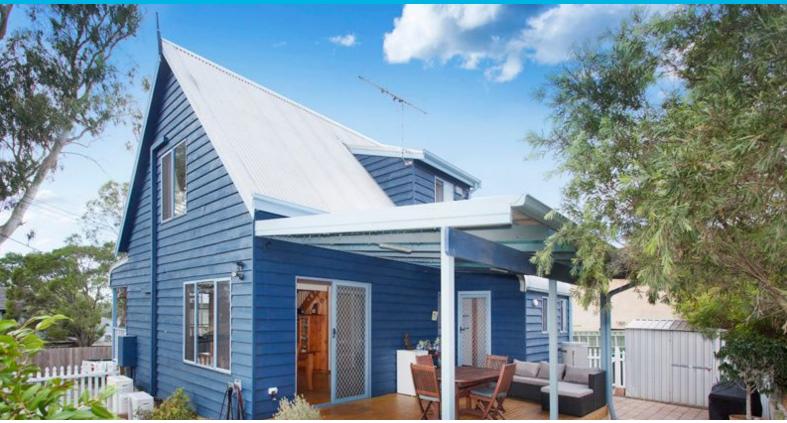

## Take a Stroll Down the Lane!

Take a stroll down Bennett Lane, and you will find this unique, 3 bedroom, 1.5 bathroom cottage brimming with charm! Located in the close-knit community of Helensburgh, this character home offers a fantastic opportunity to those who desire a peaceful and relaxed lifestyle. Within walking distance to the village and easily accessible to the Princes Motorway, this immaculate home, welcoming front porch and gorgeous street appeal makes the perfect next place to call home!

Property Features:

- The upper floor comprises of 2 massive, attic style bedrooms with stunning raked ceilings and built-in robes, serviced with a family sized main bathroom.
- An additional 3rd bedroom with built-in robe is located on the lower floor with an additional powder room.
- Relax and unwind with a cup of tea on the private, covered outdoor entertaining area overlooking the lush lawn and gardens.
- The gourmet kitchen is generous in size, equipped with quality appliances, plenty of storage and bench space.