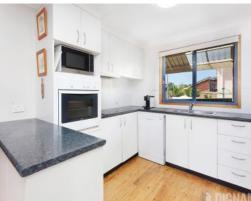

Property Features:

- The upper floor comprises of 2 massive, attic style bedrooms with stunning raked ceilings and built-in robes, serviced with a family sized main bathroom.
- An additional 3rd bedroom with built-in robe is located on the lower floor with an additional powder room.
- Relax and unwind with a cup of tea on the private, covered outdoor entertaining area overlooking the lush lawn and gardens.
- The gourmet kitchen is generous in size, equipped with quality appliances, plenty of storage and bench space.