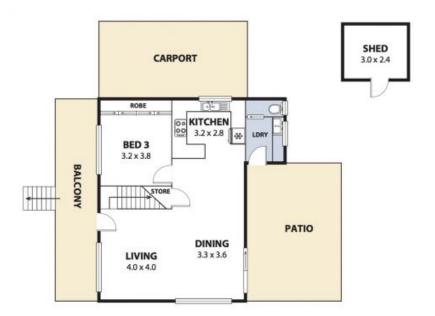

Property Features:

- The upper floor comprises of 2 massive, attic style bedrooms with stunning raked ceilings and built-in robes, serviced with a family sized main bathroom.
- An additional 3rd bedroom with built-in robe is located on the lower floor with an additional powder room.
- Relax and unwind with a cup of tea on the private, covered outdoor entertaining area overlooking the lush lawn and gardens.
- The gourmet kitchen is generous in size, equipped with quality appliances, plenty of storage and bench space.