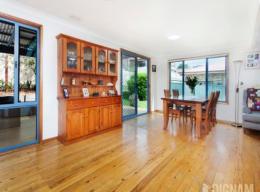

Property Features:

- The upper floor comprises of 2 massive, attic style bedrooms with stunning raked ceilings and built-in robes, serviced with a family sized main bathroom.
- An additional 3rd bedroom with built-in robe is located on the lower floor with an additional powder room.
- Relax and unwind with a cup of tea on the private, covered outdoor entertaining area overlooking the lush lawn and gardens.
- The gourmet kitchen is generous in size, equipped with quality appliances, plenty of storage and bench space.