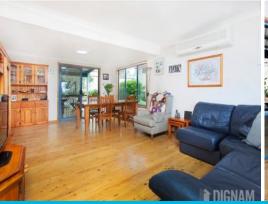

Property Features:

- The upper floor comprises of 2 massive, attic style bedrooms with stunning raked ceilings and built-in robes, serviced with a family sized main bathroom.
- An additional 3rd bedroom with built-in robe is located on the lower floor with an additional powder room.
- Relax and unwind with a cup of tea on the private, covered outdoor entertaining area overlooking the lush lawn and gardens.
- The gourmet kitchen is generous in size, equipped with quality appliances, plenty of storage and bench space.