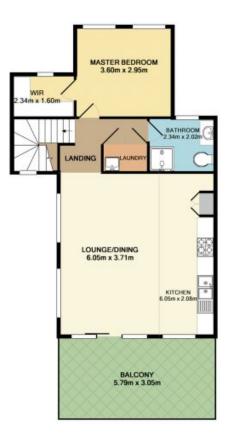

Property Features:

- The bedroom on the lower floor opens onto a private courtyard and is serviced by an ensuite and built-in wardrobe.
- The bedroom on the upper floor is serviced by a generous walk-in wardrobe and a separate bathroom.
- The covered balcony on the upper floor is an idyllic spot to enjoy the afternoon breeze whilst entertaining with family and friends.
- Double lock up garage with internal access.
- Energy efficient solar pannels

 Price:
 \$605,000

 Council Rates:
 \$316.00 p/q

 Water Rates:
 \$172.00 p/q

 Strata Rates:
 \$225.00 p/q

Adam McMahon

**Adam McMahon** 

02 4267 5377

GROUND FLOOR APPROX. FLOOR AREA 66.2 SQ.M.

1ST FLOOR APPROX. FLOOR AREA 66.1 SQ.M.

TOTAL APPROX. FLOOR AREA 132.2 SQ.M.

Whilst every attempt has been made to ensure the accuracy of the floor plan contained here, measurements of doors, sendoux, rooms and any other terms are approximate and no responsibility is taken for any error, correction, or me-statement. This plan is for illustration purposes only and instaud be used as such by any prospective purchaser. The services, systems and appliances shown have not been tested and no guarantee as to their operation or efficiency can be given.