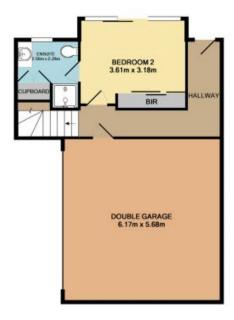

Property Features:

- The bedroom on the lower floor opens onto a private courtyard and is serviced by an ensuite and built-in wardrobe.
- The bedroom on the upper floor is serviced by a generous walk-in wardrobe and a separate bathroom.
- The covered balcony on the upper floor is an idyllic spot to enjoy the afternoon breeze whilst entertaining with family and friends.
- Double lock up garage with internal access.
- Energy efficient solar pannels

 Price:
 \$605,000

 Council Rates:
 \$316.00 p/q

 Water Rates:
 \$172.00 p/q

 Strata Rates:
 \$225.00 p/q

Adam McMahon

**Adam McMahon** 

02 4267 5377

GROUND FLOOR APPROX. FLOOR AREA 66.2 SQ.M.

1ST FLOOR APPROX. FLOOR AREA 66.1 SQ.M.

TOTAL APPROX. FLOOR AREA 132.2 SQ.M.

Whilst every attempt has been made to ensure the accuracy of the floor plan contained here, measurements of doors, sendoux, rooms and any other terms are approximate and no responsibility is taken for any error, correction, or me-statement. This plan is for illustration purposes only and instaud be used as such by any prospective purchaser. The services, systems and appliances shown have not been tested and no guarantee as to their operation or efficiency can be given.