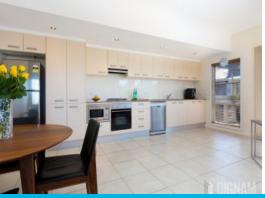

Property Features:

- The bedroom on the lower floor opens onto a private courtyard and is serviced by an ensuite and built-in wardrobe.
- The bedroom on the upper floor is serviced by a generous walk-in wardrobe and a separate bathroom.
- The covered balcony on the upper floor is an idyllic spot to enjoy the afternoon breeze whilst entertaining with family and friends.
- Double lock up garage with internal access.
- Energy efficient solar pannels