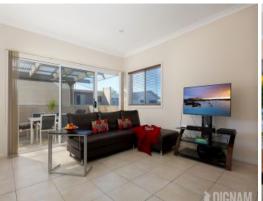

Property Features:

- The bedroom on the lower floor opens onto a private courtyard and is serviced by an ensuite and built-in wardrobe.
- The bedroom on the upper floor is serviced by a generous walk-in wardrobe and a separate bathroom.
- The covered balcony on the upper floor is an idyllic spot to enjoy the afternoon breeze whilst entertaining with family and friends.
- Double lock up garage with internal access.
- Energy efficient solar pannels