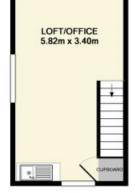

### Rare Waterfront Opportunity

This well presented 1st floor 2 bedroom unit is located in a superb waterfront location with 180 degree views over the lake's entrance. This property would represent a fantastic lifestyle, investment opportunity or family holiday destination. The mezzanine studio above the garage could suit a small home-based business (STCA), work from home or the ultimate art studio.

### **Matt Dignam**

GROUND FLOOR APPROX. FLOOR AREA 73.6 SQ.M.

1ST FLOOR APPROX. FLOOR AREA 19.7 SQ.M.

#### TOTAL APPROX. FLOOR AREA 93.3 SQ.M.

Whilst every attempt has been made to ensure the accuracy of the floor plan contained here, measurements of doors, windows, rooms end any other items are approximate and no responsibility is taken for any error, ornission, or mis-statement. This plan is for illustrative purposes only and should be used as such by any prospective purchaser. The services, systems and appliances shown have not been tested and no guarantee as to their operability or efficiency can be given.