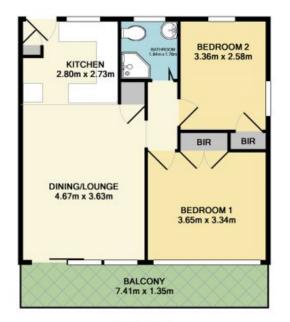

### Rare Waterfront Opportunity

This well presented 1st floor 2 bedroom unit is located in a superb waterfront location with 180 degree views over the lake's entrance. This property would represent a fantastic lifestyle, investment opportunity or family holiday destination. The mezzanine studio above the garage could suit a small home-based business (STCA), work from home or the ultimate art studio.

Featuring:

- Double brick construction.
- Built in wardrobes to both rooms.
- Lock up garage with shower, toilet and mezzanine studio.
- Close proximity to shops, beaches, transport, walking and cycling tracks.
- Good size full width front balcony to encompass the views.
- Well maintained complex of 8 units.

### **Matt Dignam**

GROUND FLOOR APPROX. FLOOR AREA 73.6 SQ.M.

1ST FLOOR APPROX. FLOOR AREA 19.7 SQ.M.

#### TOTAL APPROX. FLOOR AREA 93.3 SQ.M.

Whilst every attempt has been made to ensure the accuracy of the floor plan contained here, measurements of doors, windows, rooms end any other items are approximate and no responsibility is taken for any error, ornission, or mis-statement. This plan is for illustrative purposes only and should be used as such by any prospective purchaser. The services, systems and appliances shown have not been tested and no guarantee as to their operability or efficiency can be given.