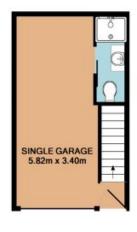

### Rare Waterfront Opportunity

This well presented 1st floor 2 bedroom unit is located in a superb waterfront location with 180 degree views over the lake's entrance. This property would represent a fantastic lifestyle, investment opportunity or family holiday destination. The mezzanine studio above the garage could suit a small home-based business (STCA), work from home or the ultimate art studio.

Featuring:

- Double brick construction.
- Built in wardrobes to both rooms.
- Lock up garage with shower, toilet and mezzanine studio.
- Close proximity to shops, beaches, transport, walking and cycling tracks.
- Good size full width front balcony to encompass the views.
- Well maintained complex of 8 units.

### **Matt Dignam**

GROUND FLOOR APPROX. FLOOR AREA 73.6 SQ.M.

1ST FLOOR APPROX. FLOOR AREA 19.7 SQ.M.

#### TOTAL APPROX. FLOOR AREA 93.3 SQ.M.

Whilst every attempt has been made to ensure the accuracy of the floor plan contained here, measurements of doors, windows, rooms end any other items are approximate and no responsibility is taken for any error, ornission, or mis-statement. This plan is for illustrative purposes only and should be used as such by any prospective purchaser. The services, systems and appliances shown have not been tested and no guarantee as to their operability or efficiency can be given.