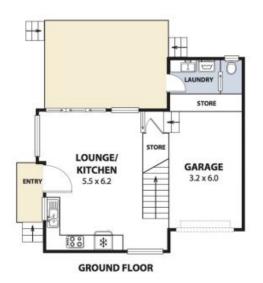

## BRAND NEW, STYLISH & CONVENIENT

This brand new 3 bedroom, 2 bathroom townhouse effortlessly blends upmarket style and convenience in this impeccably presented residence. Tucked away in a quiet, boutique complex of just 6, this low maintenance townhouse has been designed with the care-free coastal lifestyle in mind. Offering a spacious open plan layout and finished in fresh modern tones, this home inspires the indoor/outdoor living experience. Located in a prime position within walking distance to shops, cafes, restaurants, train station and some of the best controlled beaches on the coast, this is a fantastic opportunity to secure a property in a blue-chip location!

Property Features:

- 3 well-appointed bedrooms, all with built-in cupboards. The master suite offers a large walk-in robe and a private ensuite.
- Resort style family bathroom with separate shower and bath.
- Glass sliders lead onto the generous size sundeck creating the perfect space for entertaining with family and friends!