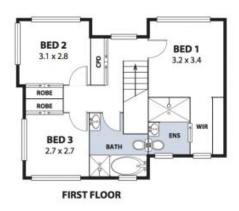

## BRAND NEW, STYLISH & CONVENIENT

This brand new 3 bedroom, 2 bathroom townhouse effortlessly blends upmarket style and convenience in this impeccably presented residence. Tucked away in a quiet, boutique complex of just 6, this low maintenance townhouse has been designed with the care-free coastal lifestyle in mind. Offering a spacious open plan layout and finished in fresh modern tones, this home inspires the indoor/outdoor living experience. Located in a prime position within walking distance to shops, cafes, restaurants, train station and some of the best controlled beaches on the coast, this is a fantastic opportunity to secure a property in a blue-chip location!

Property Features:

- 3 well-appointed bedrooms, all with built-in cupboards. The master suite offers a large walk-in robe and a private ensuite.
- Resort style family bathroom with separate shower and bath.
- Glass sliders lead onto the generous size sundeck creating the perfect space for entertaining with family and friends!