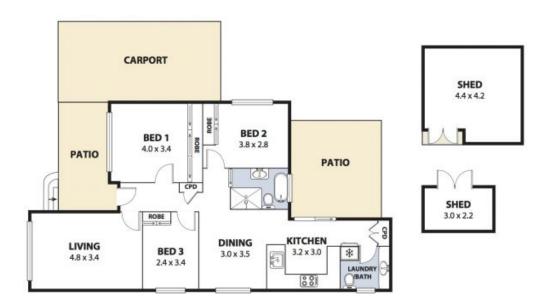

Property features:

- 3 bedrooms all with built in wardrobes.
- Modern kitchen with plenty of cupboard space
- Contemporary renovated bathroom
- Separate internal laundry with 2nd toilet
- Back veranda/al-fresco overlooking good size yard
- Stand alone workshop and additional storage shed
- Oversized carport