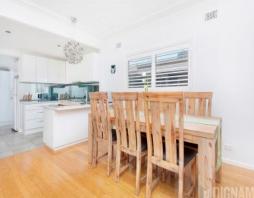

Property features:

- 3 bedrooms all with built in wardrobes.
- Modern kitchen with plenty of cupboard space
- Contemporary renovated bathroom
- Separate internal laundry with 2nd toilet
- Back veranda/al-fresco overlooking good size yard
- Stand alone workshop and additional storage shed
- Oversized carport