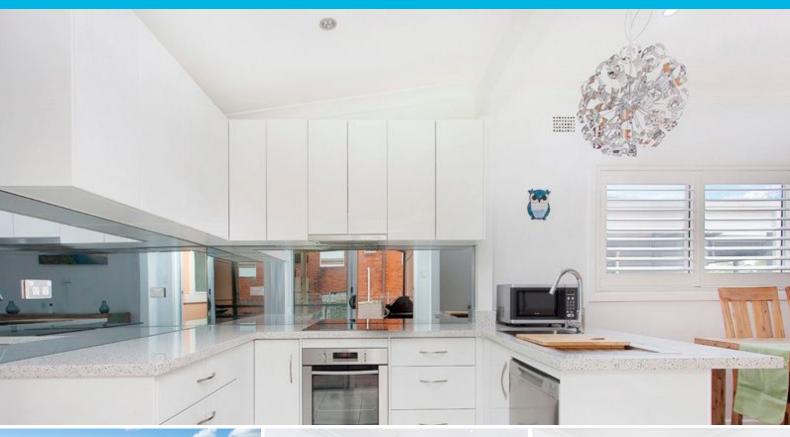

Property features:

- 3 bedrooms all with built in wardrobes.
- Modern kitchen with plenty of cupboard space
- Contemporary renovated bathroom
- Separate internal laundry with 2nd toilet
- Back veranda/al-fresco overlooking good size yard
- Stand alone workshop and additional storage shed
- Oversized carport