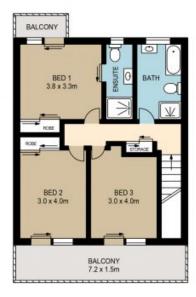

#### Property Features:

- The spacious master bedroom offers a private ensuite, balcony access with views to the escarpment and a built-in wardrobe.
- 2 additional bedrooms also offer balcony access and views.
- Spacious family size bathroom, with separate bath and shower.
- For those who love to entertain, you are well catered for with a covered patio overlooking the private and full